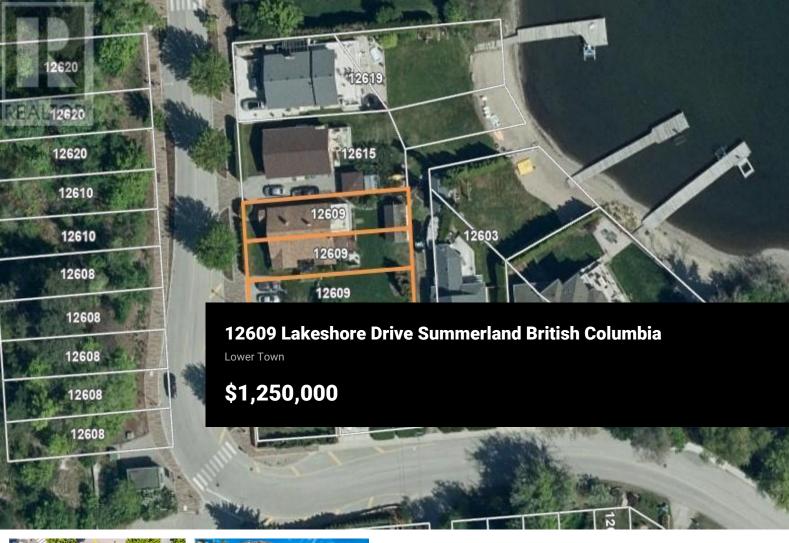

Welcome to 12609 Lakeshore Drive!! great holding property and offers excellent development opportunities. situated on .20 acres and is comprised of 3 lots with 3 separate PID's/titles. Frontage on lakeshore drive of 75ft with a depth of 117ft in total, and with additional alley access this property could easily accommodate three separate duplex units. Located just steps away from the lake, park, and sandy beach on Lakeshore Dr, this home is conveniently located within walking distance to all Lower Summerland amenities, restaurants, yacht club, and public beaches. The home includes hardwood floors throughout, 2 spacious bedrooms on the main floor and an upstairs loft area that leads to your upper deck where you can take in the beautiful views of the Okanagan. Contact the listing agent for details! (id:6769)