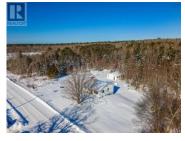

66- Acre Retired Mink Farm with Versatile Agricultural Potential!! Discover the possibilities with this 66-acre former mink farm, offering a mix of cleared pastureland and forested areas. The property includes 2 spacious barns that can be refurbished for a variety of agricultural ventures. A three-bedroom bungalow with an attached garage provides comfortable living, with direct access from the house to the barns for convenient farm operations. The cleared acreage is ideal for livestock or crop production, while the wooded portion offers additional opportunities for firewood or income. This property is being sold "As Is, Where Is" due to a Power of Sale process, with no warranties included. Such a great opportunity for those looking to repurpose an established farm for new agricultural endeavors! (id:6769)