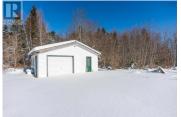

66- Acre Retired Mink Farm with Versatile Agricultural Potential!! Discover the possibilities with this 66-acre former mink farm, offering a mix of cleared pastureland and forested areas. The property includes 2 spacious barns that can be refurbished for a variety of agricultural ventures. A three-bedroom bungalow with an attached garage provides comfortable living, with direct access from the house to the barns for convenient farm operations. The cleared acreage is ideal for livestock or crop production, while the wooded portion offers additional opportunities for firewood or income. This property is being sold "As Is, Where Is" due to a Power of Sale process, with no warranties included. Such a great opportunity for those looking to repurpose an established farm for new agricultural endeavors! (id:6769)