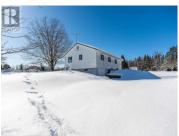

66- Acre Retired Mink Farm with Versatile Agricultural Potential!! Discover the possibilities with this 66-acre former mink farm, offering a mix of cleared pastureland and forested areas. The property includes 2 spacious barns that can be refurbished for a variety of agricultural ventures. A three-bedroom bungalow with an attached garage provides comfortable living, with direct access from the house to the barns for convenient farm operations. The cleared acreage is ideal for livestock or crop production, while the wooded portion offers additional opportunities for firewood or income. This property is being sold "As Is, Where Is" due to a Power of Sale process, with no warranties included. Such a great opportunity for those looking to repurpose an established farm for new agricultural endeavors! (id:6769)