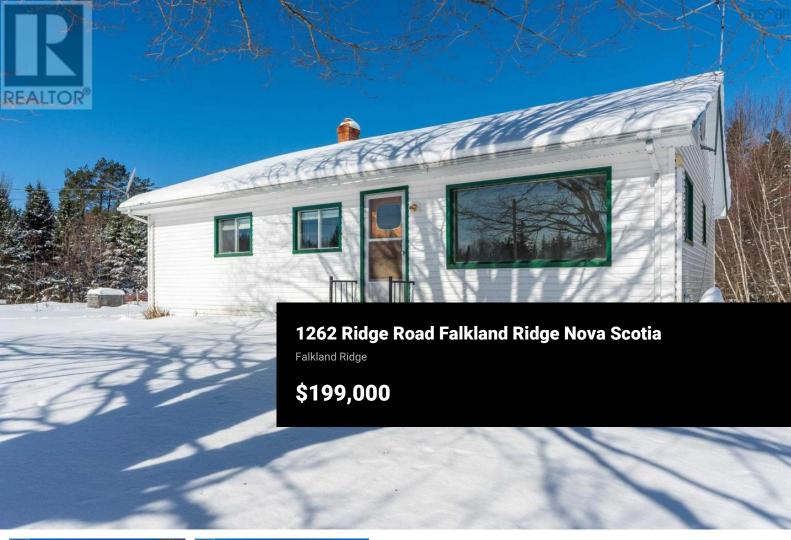

66- Acre Retired Mink Farm with Versatile Agricultural Potential!! Discover the possibilities with this 66-acre former mink farm, offering a mix of cleared pastureland and forested areas. The property includes 2 spacious barns that can be refurbished for a variety of agricultural ventures. A three-bedroom bungalow with an attached garage provides comfortable living, with direct access from the house to the barns for convenient farm operations. The cleared acreage is ideal for livestock or crop production, while the wooded portion offers additional opportunities for firewood or income. This property is being sold "As Is, Where Is" due to a Power of Sale process, with no warranties included. Such a great opportunity for those looking to repurpose an established farm for new agricultural endeavors! (id:6769)