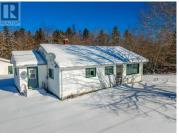

66- Acre Retired Mink Farm with Versatile Agricultural Potential!! Discover the possibilities with this 66-acre former mink farm, offering a mix of cleared pastureland and forested areas. The property includes 2 spacious barns that can be refurbished for a variety of agricultural ventures. A three-bedroom bungalow with an attached garage provides comfortable living, with direct access from the house to the barns for convenient farm operations. The cleared acreage is ideal for livestock or crop production, while the wooded portion offers additional opportunities for firewood or income. This property is being sold "As Is, Where Is" due to a Power of Sale process, with no warranties included. Such a great opportunity for those looking to repurpose an established farm for new agricultural endeavors! (id:6769)