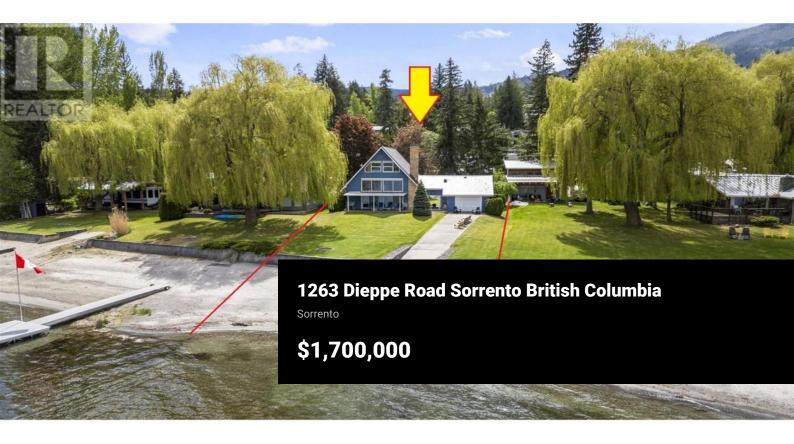

Gorgeous waterfront cabin with prime location in the heart of Sorrento! 3 Storey ""A"" frame with 5 Bedrms, 2 Bathrms & attached drive-thru garage. Located on 1/3 Acre lot with 66 Feet of lakefrontage (66x205'). 16 Ft high living Rm ceiling with wall to wall & floor to ceiling windows that offer an unobstructed view of the Shuswap Lake. Large, curved brick wood burning fireplace feature, wood walls & wood ceilings make for the perfect cabin feeling. Open concept Kitchen with large eat up breakfast bar, fully equipped with appliances & kitchenware, most furniture, everything is included just bring your bathing suit & move right in! Main floor offers 2 Bedrms & full bathroom w/laundry room. Upper floor accessed via open staircase for another 2 Bedrms & full bathrm. 5th Bedrm is located on a 3rd split level, which offers sleeping for 10 adults comfortably. If that's not enough, there is a fully serviced RV parking spot located in the backyard. Breezeway between cabin and garage is framed in to a sitting sun room with double sliding patio doors ea side. The garage offers a drive thru bay with 2 OH doors front & back. Perfect spot for the patio furniture, skies & tubes to store. Lakeside offers a concrete boat ramp, also perfect for a dock location if desired. Buoy is included. Newer 50 year metal shingle roof, wood siding, concrete foundation, landscaped yard, gated driveway. D...