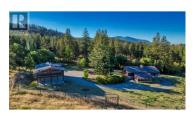

RE/MAX Kelowna 100-1553 Harvey Avenue Kelowna, BC, Canada

Discover a rare gem in Wine Country, Oliver, BC with this expansive 320-acre estate. Located just 10 minutes from the charming town of Oliver and the renowned Area 27, this property offers unparalleled natural beauty and versatility. Enclosed by secure 6-strand smooth wire and barbed wire fencing, the land features a mix of Fir, Larch, and Pine trees, along with a creek, spring, and dug-out. The cleared pasture near the house provides prime space for agricultural pursuits, while the gated entry and RA zoning allow for diverse uses, from a cherry farm to a vineyard. The property includes a classic 1975 log home with charming rock fireplaces and a luxurious Jacuzzi tub and spa area. Adjacent is an oversized concrete block garage with space for 2 trucks and an unfinished upstairs suite. Though the buildings are sold as-is, the true value lies in the expansive, versatile land. Enjoy a peaceful retreat with easy access to hiking, riding, and local amenities. Conveniently located 45 minutes from Penticton Regional Airport, the USA border, and a 3.5-hour drive from Vancouver International Airport, this property offers both seclusion and accessibility. Explore! (id:6769)