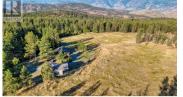

RE/MAX Kelowna 100-1553 Harvey Avenue Kelowna, BC, Canada

Discover a rare gem in Wine Country, Oliver, BC with this expansive 320-acre estate. Located just 10 minutes from the charming town of Oliver and the renowned Area 27, this property offers unparalleled natural beauty and versatility. Enclosed by secure 6-strand smooth wire and barbed wire fencing, the land features a mix of Fir, Larch, and Pine trees, along with a creek, spring, and dug-out. The cleared pasture near the house provides prime space for agricultural pursuits, while the gated entry and RA zoning allow for diverse uses, from a cherry farm to a vineyard. The property includes a classic 1975 log home with charming rock fireplaces and a luxurious Jacuzzi tub and spa area. Adjacent is an oversized concrete block garage with space for 2 trucks and an unfinished upstairs suite. Though the buildings are sold as-is, the true value lies in the expansive, versatile land. Enjoy a peaceful retreat with easy access to hiking, riding, and local amenities. Conveniently located 45 minutes from Penticton Regional Airport, the USA border, and a 3.5-hour drive from Vancouver International Airport, this property offers both seclusion and accessibility. Explore! (id:6769)