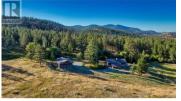

RE/MAX Kelowna 100-1553 Harvey Avenue Kelowna, BC, Canada

Discover a rare gem in Wine Country, Oliver, BC with this expansive 320-acre estate. Located just 10 minutes from the charming town of Oliver and the renowned Area 27, this property offers unparalleled natural beauty and versatility. Enclosed by secure 6-strand smooth wire and barbed wire fencing, the land features a mix of Fir, Larch, and Pine trees, along with a creek, spring, and dug-out. The cleared pasture near the house provides prime space for agricultural pursuits, while the gated entry and RA zoning allow for diverse uses, from a cherry farm to a vineyard. The property includes a classic 1975 log home with charming rock fireplaces and a luxurious Jacuzzi tub and spa area. Adjacent is an oversized concrete block garage with space for 2 trucks and an unfinished upstairs suite. Though the buildings are sold as-is, the true value lies in the expansive, versatile land. Enjoy a peaceful retreat with easy access to hiking, riding, and local amenities. Conveniently located 45 minutes from Penticton Regional Airport, the USA border, and a 3.5-hour drive from Vancouver International Airport, this property offers both seclusion and accessibility. Explore! (id:6769)