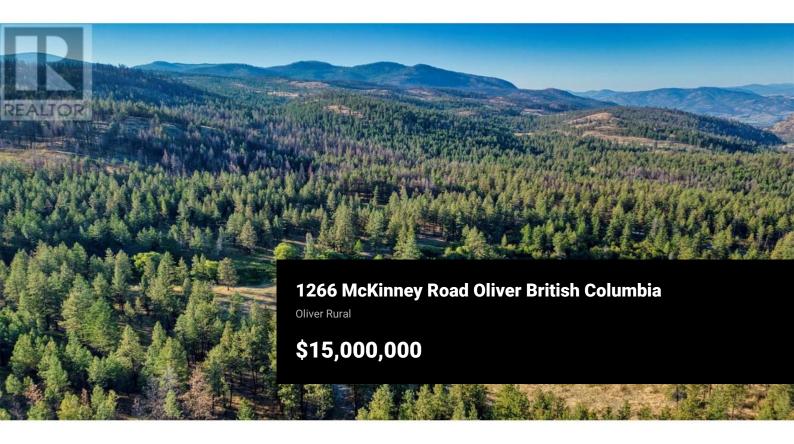

RE/MAX Kelowna 100-1553 Harvey Avenue Kelowna, BC, Canada

Discover a rare gem in Wine Country, Oliver, BC with this expansive 320-acre estate. Located just 10 minutes from the charming town of Oliver and the renowned Area 27, this property offers unparalleled natural beauty and versatility. Enclosed by secure 6-strand smooth wire and barbed wire fencing, the land features a mix of Fir, Larch, and Pine trees, along with a creek, spring, and dug-out. The cleared pasture near the house provides prime space for agricultural pursuits, while the gated entry and RA zoning allow for diverse uses, from a cherry farm to a vineyard. The property includes a classic 1975 log home with charming rock fireplaces and a luxurious Jacuzzi tub and spa area. Adjacent is an oversized concrete block garage with space for 2 trucks and an unfinished upstairs suite. Though the buildings are sold as-is, the true value lies in the expansive, versatile land. Enjoy a peaceful retreat with easy access to hiking, riding, and local amenities. Conveniently located 45 minutes from Penticton Regional Airport, the USA border, and a 3.5-hour drive from Vancouver International Airport, this property offers both seclusion and accessibility. Explore! (id:6769)