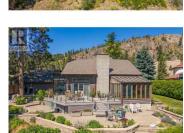

## \$1,099,900

Dreams do come true! This incredible lakeview property is located on a quiet, no-thru residential street in the heart of Lake Country, offering space, stunning scenery, and exceptional value. This 1.5-storey classic West Coast Contemporary-style home showcases one of its main features--soaring vaulted ceilings--that add a sense of openness and character throughout. With 3 bedrooms, 3 bathrooms, and nearly 2,400 sq. ft. of comfortable living space, this charming rancher with a walk-out layout sits on a generous 0.43-acre lot with unobstructed views of Wood Lake and the surrounding mountains. Inside, you'll find a warm and spacious layout featuring a sun-filled living room with an electric fireplace insert, a full-sized sunroom, an updated kitchen with modern appliances, and a dedicated office/flex space. The attached 2-car garage and additional parking make it ideal for active families or guests. Enjoy being just minutes from schools, shopping, parks, the Okanagan Rail Trail, Pelmewash Parkway dog park and Kelowna International Airport. This is your chance to enjoy lakeside living with room to grow--don't miss out on Lake Country living! (id:6769)