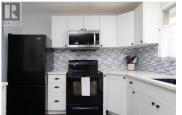

Upgraded, family home WITH SUITE in Black Mountain only 35 minutes to Big White! This beautiful home has been tastefully finished with large windows throughout and a spacious open floor plan. The bright wrap around new kitchen offers plenty of work space, QUARTZ COUNTERS, built in pantry, and gas hookup available for your stove! The dining space is open to both the kitchen + living room and leads the way to the large covered deck. The main level is home to 2 large bedrooms, including the primary bedroom with private 2-piece ensuite. The 4-piece main bathroom features a tiled shower/tub combo and a convenient linen closet with second laundry hookups inside! The living room has a beautifully designed feature wall with wood burning fireplace. Downstairs the 1 bedroom suite has a full kitchen, also including gas hookup for the stove, portable dishwasher and microwave. The spacious living room includes a cozy electric fireplace, while the 3-piece bathroom boasts a walk-in tile shower. Plenty of extra storage space including the full laundry room! The backyard has a storage shed and new sod ready to go! Great location just 2 doors down from Lund Park, close to the new daycare "Black Mountain YMCA Day Care". Newer HWT (2022), HE Furnace (2016), AC (2016), 200A Service. Copper & PEX plumbing pipes (id:6769)