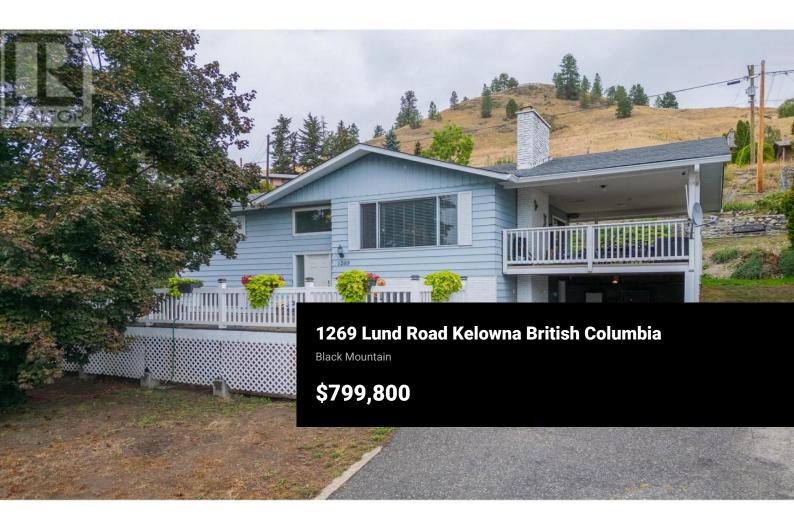

Upgraded, family home WITH SUITE in Black Mountain only 35 minutes to Big White! This beautiful home has been tastefully finished with large windows throughout and a spacious open floor plan. The bright wrap around new kitchen offers plenty of work space, QUARTZ COUNTERS, built in pantry, and gas hookup available for your stove! The dining space is open to both the kitchen + living room and leads the way to the large covered deck. The main level is home to 2 large bedrooms, including the primary bedroom with private 2-piece ensuite. The 4-piece main bathroom features a tiled shower/tub combo and a convenient linen closet with second laundry hookups inside! The living room has a beautifully designed feature wall with wood burning fireplace. Downstairs the 1 bedroom suite has a full kitchen, also including gas hookup for the stove, portable dishwasher and microwave. The spacious living room includes a cozy electric fireplace, while the 3-piece bathroom boasts a walk-in tile shower. Plenty of extra storage space including the full laundry room! The backyard has a storage shed and new sod ready to go! Great location just 2 doors down from Lund Park, close to the new daycare "Black Mountain YMCA Day Care". Newer HWT (2022), HE Furnace (2016), AC (2016), 200A Service. Copper & PEX plumbing pipes (id:6769)