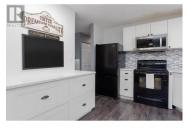

Upgraded, family home WITH SUITE in Black Mountain only 35 minutes to Big White! This beautiful home has been tastefully finished with large windows throughout and a spacious open floor plan. The bright wrap around new kitchen offers plenty of work space, QUARTZ COUNTERS, built in pantry, and gas hookup available for your stove! The dining space is open to both the kitchen + living room and leads the way to the large covered deck. The main level is home to 2 large bedrooms, including the primary bedroom with private 2-piece ensuite. The 4-piece main bathroom features a tiled shower/tub combo and a convenient linen closet with second laundry hookups inside! The living room has a beautifully designed feature wall with wood burning fireplace. Downstairs the 1 bedroom suite has a full kitchen, also including gas hookup for the stove, portable dishwasher and microwave. The spacious living room includes a cozy electric fireplace, while the 3-piece bathroom boasts a walk-in tile shower. Plenty of extra storage space including the full laundry room! The backyard has a storage shed and new sod ready to go! Great location just 2 doors down from Lund Park, close to the new daycare "Black Mountain YMCA Day Care". Newer HWT (2022), HE Furnace (2016), AC (2016), 200A Service. Copper & PEX plumbing pipes (id:6769)