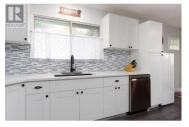

Upgraded, family home WITH SUITE in Black Mountain only 35 minutes to Big White! This beautiful home has been tastefully finished with large windows throughout and a spacious open floor plan. The bright wrap around new kitchen offers plenty of work space, QUARTZ COUNTERS, built in pantry, and gas hookup available for your stove! The dining space is open to both the kitchen + living room and leads the way to the large covered deck. The main level is home to 2 large bedrooms, including the primary bedroom with private 2-piece ensuite. The 4-piece main bathroom features a tiled shower/tub combo and a convenient linen closet with second laundry hookups inside! The living room has a beautifully designed feature wall with wood burning fireplace. Downstairs the 1 bedroom suite has a full kitchen, also including gas hookup for the stove, portable dishwasher and microwave. The spacious living room includes a cozy electric fireplace, while the 3-piece bathroom boasts a walk-in tile shower. Plenty of extra storage space including the full laundry room! The backyard has a storage shed and new sod ready to go! Great location just 2 doors down from Lund Park, close to the new daycare "Black Mountain YMCA Day Care". Newer HWT (2022), HE Furnace (2016), AC (2016), 200A Service. Copper & PEX plumbing pipes (id:6769)