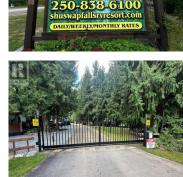

## \$198,000

Ownership opportunity and vacation lifestyle in Shuswap Falls RV Resort. Amazing value and lifestyle in this recreational paradise with over 400' of riverfront. The purchase price includes a full service and fully landscaped RV site with considerable improvements of; concrete RV pad, large deck, shed, bunk house/guest room, fire pit, concrete edging, ample parking and lots more. Bring your own RV or for an additional 80k take the existing and fully furnished 36' Jayco Pinnacle. Septic, water, hydro, property tax, management, pool, security, river access, garbage and amenities included with the low \$2520 per year maintenance fees. Amenities include outdoor pool, free trailer or boat storage area, volleyball court, basketball court, playground, clubhouse, recreation room, well equipped gym, and more. This property is just 22km east of Enderby and 11 - 12km west of the Kingfisher Community Hall and school, Rivermouth Marina, Mabel Lake Golf Course and Airpark, Mabel Lake Resort & Marina. This area is a recreational paradise with offering 4 seasons of outdoor activities. Secure your spot and new lifestyle for this summer season. (id:6769)