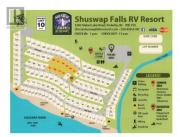

## \$198,000

Ownership opportunity and vacation lifestyle in Shuswap Falls RV Resort. Amazing value and lifestyle in this recreational paradise with over 400' of riverfront. The purchase price includes a full service and fully landscaped RV site with considerable improvements of; concrete RV pad, large deck, shed, bunk house/guest room, fire pit, concrete edging, ample parking and lots more. Bring your own RV or for an additional 80k take the existing and fully furnished 36' Jayco Pinnacle. Septic, water, hydro, property tax, management, pool, security, river access, garbage and amenities included with the low \$2520 per year maintenance fees. Amenities include outdoor pool, free trailer or boat storage area, volleyball court, basketball court, playground, clubhouse, recreation room, well equipped gym, and more. This property is just 22km east of Enderby and 11 - 12km west of the Kingfisher Community Hall and school, Rivermouth Marina, Mabel Lake Golf Course and Airpark, Mabel Lake Resort & Marina. This area is a recreational paradise with offering 4 seasons of outdoor activities. Secure your spot and new lifestyle for this summer season. (id:6769)