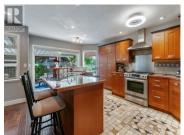

For more information, please click on Brochure button below. Discover a rare opportunity to own a highly sought-after property at the prestigious Penticton Golf and Country Club. This unique home, built in 1990, offers an unparalleled blend of luxury, privacy, and prime location. Size & Layout: Boasting 2300 sq. ft., this exceptional home is situated on a pie-shaped lot with 165 ft along the golf course. Most of the boundary is hidden behind mature trees, offering tranquility and seclusion, while 45 ft opens directly to the course, perfect for enjoying the view from your gazebo. Modern Updates: Recently painted both inside and out, the entire interior has been updated with high-quality finishes. Enjoy new flooring, a modern kitchen, and stylish bathrooms featuring vessel sinks and quartz countertops. The master suite is a retreat in itself, with a 5x5 walk-in shower and a spacious jacuzzi tub. All major systems have been updated, including the roof, gutters, insulation, furnace, AC, hot water tank, and Berdick vinyl windows. This home is move-in ready, offering peace of mind for years to come. With three patios and an outdoor kitchen, entertaining is a breeze. The lush surroundings and meticulously maintained landscaping provide a perfect backdrop for relaxation and social gatherings. Ample storage throughout the home ensures you have space for all your belongings. This hom...