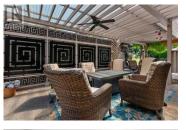

For more information, please click on Brochure button below. Discover a rare opportunity to own a highly sought-after property at the prestigious Penticton Golf and Country Club. This unique home, built in 1990, offers an unparalleled blend of luxury, privacy, and prime location. Size & Layout: Boasting 2300 sq. ft., this exceptional home is situated on a pie-shaped lot with 165 ft along the golf course. Most of the boundary is hidden behind mature trees, offering tranquility and seclusion, while 45 ft opens directly to the course, perfect for enjoying the view from your gazebo. Modern Updates: Recently painted both inside and out, the entire interior has been updated with high-quality finishes. Enjoy new flooring, a modern kitchen, and stylish bathrooms featuring vessel sinks and quartz countertops. The master suite is a retreat in itself, with a 5x5 walk-in shower and a spacious jacuzzi tub. All major systems have been updated, including the roof, gutters, insulation, furnace, AC, hot water tank, and Berdick vinyl windows. This home is move-in ready, offering peace of mind for years to come. With three patios and an outdoor kitchen, entertaining is a breeze. The lush surroundings and meticulously maintained landscaping provide a perfect backdrop for relaxation and social gatherings. Ample storage throughout the home ensures you have space for all your belongings. This hom...