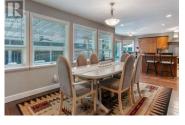

For more information, please click on Brochure button below. Discover a rare opportunity to own a highly sought-after property at the prestigious Penticton Golf and Country Club. This unique home, built in 1990, offers an unparalleled blend of luxury, privacy, and prime location. Size & Layout: Boasting 2300 sq. ft., this exceptional home is situated on a pie-shaped lot with 165 ft along the golf course. Most of the boundary is hidden behind mature trees, offering tranquility and seclusion, while 45 ft opens directly to the course, perfect for enjoying the view from your gazebo. Modern Updates: Recently painted both inside and out, the entire interior has been updated with high-quality finishes. Enjoy new flooring, a modern kitchen, and stylish bathrooms featuring vessel sinks and quartz countertops. The master suite is a retreat in itself, with a 5x5 walk-in shower and a spacious jacuzzi tub. All major systems have been updated, including the roof, gutters, insulation, furnace, AC, hot water tank, and Berdick vinyl windows. This home is move-in ready, offering peace of mind for years to come. With three patios and an outdoor kitchen, entertaining is a breeze. The lush surroundings and meticulously maintained landscaping provide a perfect backdrop for relaxation and social gatherings. Ample storage throughout the home ensures you have space for all your belongings. This hom...