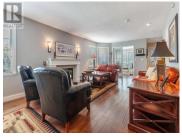

For more information, please click on Brochure button below. Discover a rare opportunity to own a highly sought-after property at the prestigious Penticton Golf and Country Club. This unique home, built in 1990, offers an unparalleled blend of luxury, privacy, and prime location. Size & Layout: Boasting 2300 sq. ft., this exceptional home is situated on a pie-shaped lot with 165 ft along the golf course. Most of the boundary is hidden behind mature trees, offering tranquility and seclusion, while 45 ft opens directly to the course, perfect for enjoying the view from your gazebo. Modern Updates: Recently painted both inside and out, the entire interior has been updated with high-quality finishes. Enjoy new flooring, a modern kitchen, and stylish bathrooms featuring vessel sinks and quartz countertops. The master suite is a retreat in itself, with a 5x5 walk-in shower and a spacious jacuzzi tub. All major systems have been updated, including the roof, gutters, insulation, furnace, AC, hot water tank, and Berdick vinyl windows. This home is move-in ready, offering peace of mind for years to come. With three patios and an outdoor kitchen, entertaining is a breeze. The lush surroundings and meticulously maintained landscaping provide a perfect backdrop for relaxation and social gatherings. Ample storage throughout the home ensures you have space for all your belongings. This hom...