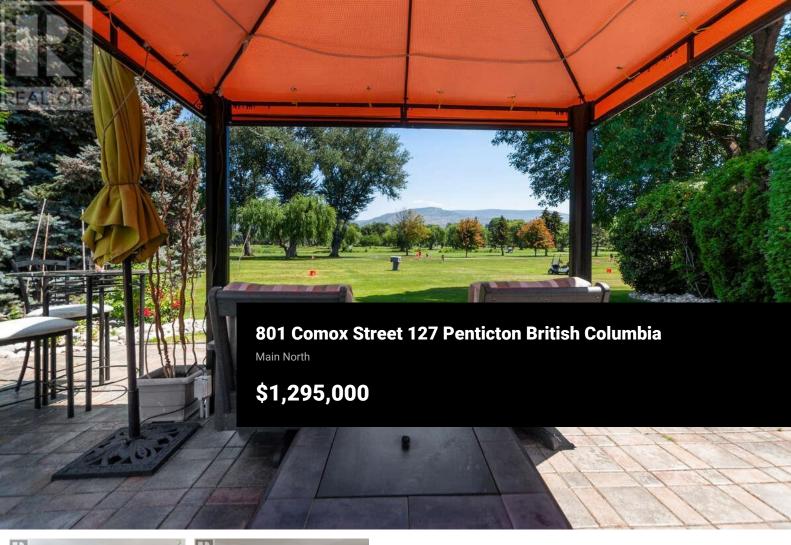

For more information, please click on Brochure button below. Discover a rare opportunity to own a highly sought-after property at the prestigious Penticton Golf and Country Club. This unique home, built in 1990, offers an unparalleled blend of luxury, privacy, and prime location. Size & Layout: Boasting 2300 sq. ft., this exceptional home is situated on a pie-shaped lot with 165 ft along the golf course. Most of the boundary is hidden behind mature trees, offering tranquility and seclusion, while 45 ft opens directly to the course, perfect for enjoying the view from your gazebo. Modern Updates: Recently painted both inside and out, the entire interior has been updated with high-quality finishes. Enjoy new flooring, a modern kitchen, and stylish bathrooms featuring vessel sinks and quartz countertops. The master suite is a retreat in itself, with a 5x5 walk-in shower and a spacious jacuzzi tub. All major systems have been updated, including the roof, gutters, insulation, furnace, AC, hot water tank, and Berdick vinyl windows. This home is move-in ready, offering peace of mind for years to come. With three patios and an outdoor kitchen, entertaining is a breeze. The lush surroundings and meticulously maintained landscaping provide a perfect backdrop for relaxation and social gatherings. Ample storage throughout the home ensures you have space for all your belongings. This hom...