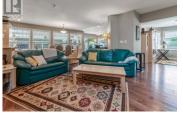

For more information, please click on Brochure button below. Discover a rare opportunity to own a highly sought-after property at the prestigious Penticton Golf and Country Club. This unique home, built in 1990, offers an unparalleled blend of luxury, privacy, and prime location. Size & Layout: Boasting 2300 sq. ft., this exceptional home is situated on a pie-shaped lot with 165 ft along the golf course. Most of the boundary is hidden behind mature trees, offering tranquility and seclusion, while 45 ft opens directly to the course, perfect for enjoying the view from your gazebo. Modern Updates: Recently painted both inside and out, the entire interior has been updated with high-quality finishes. Enjoy new flooring, a modern kitchen, and stylish bathrooms featuring vessel sinks and quartz countertops. The master suite is a retreat in itself, with a 5x5 walk-in shower and a spacious jacuzzi tub. All major systems have been updated, including the roof, gutters, insulation, furnace, AC, hot water tank, and Berdick vinyl windows. This home is move-in ready, offering peace of mind for years to come. With three patios and an outdoor kitchen, entertaining is a breeze. The lush surroundings and meticulously maintained landscaping provide a perfect backdrop for relaxation and social gatherings. Ample storage throughout the home ensures you have space for all your belongings. This hom...