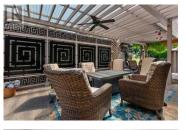

For more information, please click Brochure button. Discover a rare opportunity to own a highly sought-after property at the prestigious Penticton Golf and Country Club. This unique home, built in 1990, offers an unparalleled blend of luxury, privacy, and prime location. Size & Layout: Boasting 2300 sq. ft., this exceptional home is situated on a pie-shaped lot with 165 ft along the golf course. Most of the boundary is hidden behind mature trees, offering tranquility and seclusion, while 45 ft opens directly to the course, perfect for enjoying the view from your gazebo. Modern Updates: Recently painted both inside and out, the entire interior has been updated with high-quality finishes. Enjoy new flooring, a modern kitchen, and stylish bathrooms featuring vessel sinks and quartz countertops. The master suite is a retreat in itself, with a 5x5 walk-in shower and a spacious jacuzzi tub. All major systems have been updated, including the roof, gutters, insulation, furnace, AC, hot water tank, and Berdick vinyl windows. This home is move-in ready, offering peace of mind for years to come. With three patios and an outdoor kitchen, entertaining is a breeze. The lush surroundings and meticulously maintained landscaping provide a perfect backdrop for relaxation and social gatherings. Ample storage throughout the home ensures you have space for all your belongings. This home is a ra...