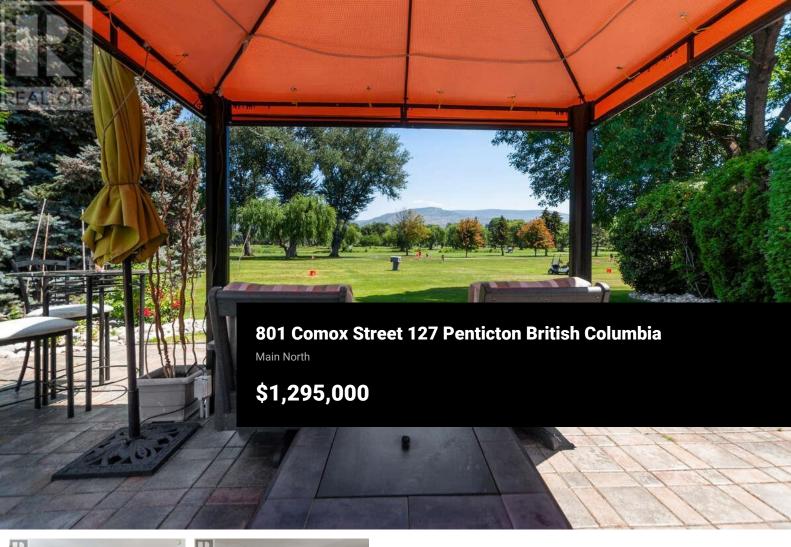

For more information, please click Brochure button. Discover a rare opportunity to own a highly sought-after property at the prestigious Penticton Golf and Country Club. This unique home, built in 1990, offers an unparalleled blend of luxury, privacy, and prime location. Size & Layout: Boasting 2300 sq. ft., this exceptional home is situated on a pie-shaped lot with 165 ft along the golf course. Most of the boundary is hidden behind mature trees, offering tranquility and seclusion, while 45 ft opens directly to the course, perfect for enjoying the view from your gazebo. Modern Updates: Recently painted both inside and out, the entire interior has been updated with high-quality finishes. Enjoy new flooring, a modern kitchen, and stylish bathrooms featuring vessel sinks and quartz countertops. The master suite is a retreat in itself, with a 5x5 walk-in shower and a spacious jacuzzi tub. All major systems have been updated, including the roof, gutters, insulation, furnace, AC, hot water tank, and Berdick vinyl windows. This home is move-in ready, offering peace of mind for years to come. With three patios and an outdoor kitchen, entertaining is a breeze. The lush surroundings and meticulously maintained landscaping provide a perfect backdrop for relaxation and social gatherings. Ample storage throughout the home ensures you have space for all your belongings. This home is a ra...