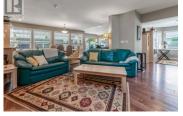

For more information, please click Brochure button. Discover a rare opportunity to own a highly sought-after property at the prestigious Penticton Golf and Country Club. This unique home, built in 1990, offers an unparalleled blend of luxury, privacy, and prime location. Size & Layout: Boasting 2300 sq. ft., this exceptional home is situated on a pie-shaped lot with 165 ft along the golf course. Most of the boundary is hidden behind mature trees, offering tranquility and seclusion, while 45 ft opens directly to the course, perfect for enjoying the view from your gazebo. Modern Updates: Recently painted both inside and out, the entire interior has been updated with high-quality finishes. Enjoy new flooring, a modern kitchen, and stylish bathrooms featuring vessel sinks and quartz countertops. The master suite is a retreat in itself, with a 5x5 walk-in shower and a spacious jacuzzi tub. All major systems have been updated, including the roof, gutters, insulation, furnace, AC, hot water tank, and Berdick vinyl windows. This home is move-in ready, offering peace of mind for years to come. With three patios and an outdoor kitchen, entertaining is a breeze. The lush surroundings and meticulously maintained landscaping provide a perfect backdrop for relaxation and social gatherings. Ample storage throughout the home ensures you have space for all your belongings. This home is a ra...