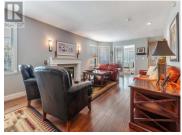

For more information, please click Brochure button. Discover a rare opportunity to own a highly sought-after property at the prestigious Penticton Golf and Country Club. This unique home, built in 1990, offers an unparalleled blend of luxury, privacy, and prime location. Size & Layout: Boasting 2300 sq. ft., this exceptional home is situated on a pie-shaped lot with 165 ft along the golf course. Most of the boundary is hidden behind mature trees, offering tranquility and seclusion, while 45 ft opens directly to the course, perfect for enjoying the view from your gazebo. Modern Updates: Recently painted both inside and out, the entire interior has been updated with high-quality finishes. Enjoy new flooring, a modern kitchen, and stylish bathrooms featuring vessel sinks and quartz countertops. The master suite is a retreat in itself, with a 5x5 walk-in shower and a spacious jacuzzi tub. All major systems have been updated, including the roof, gutters, insulation, furnace, AC, hot water tank, and Berdick vinyl windows. This home is move-in ready, offering peace of mind for years to come. With three patios and an outdoor kitchen, entertaining is a breeze. The lush surroundings and meticulously maintained landscaping provide a perfect backdrop for relaxation and social gatherings. Ample storage throughout the home ensures you have space for all your belongings. This home is a ra...