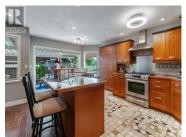

For more information, please click Brochure button. Discover a rare opportunity to own a highly sought-after property at the prestigious Penticton Golf and Country Club. This unique home, built in 1990, offers an unparalleled blend of luxury, privacy, and prime location. Size & Layout: Boasting 2300 sq. ft., this exceptional home is situated on a pie-shaped lot with 165 ft along the golf course. Most of the boundary is hidden behind mature trees, offering tranquility and seclusion, while 45 ft opens directly to the course, perfect for enjoying the view from your gazebo. Modern Updates: Recently painted both inside and out, the entire interior has been updated with high-quality finishes. Enjoy new flooring, a modern kitchen, and stylish bathrooms featuring vessel sinks and quartz countertops. The master suite is a retreat in itself, with a 5x5 walk-in shower and a spacious jacuzzi tub. All major systems have been updated, including the roof, gutters, insulation, furnace, AC, hot water tank, and Berdick vinyl windows. This home is move-in ready, offering peace of mind for years to come. With three patios and an outdoor kitchen, entertaining is a breeze. The lush surroundings and meticulously maintained landscaping provide a perfect backdrop for relaxation and social gatherings. Ample storage throughout the home ensures you have space for all your belongings. This home is a ra...