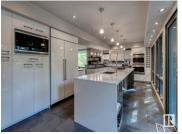

Absolutely breathtaking on prestigious Grandview Drive! This stunning 2-storey home has undergone a spectacular renovation and is truly one of a kind! Sitting upon a very secluded 12,800+ sqft lot, and offering close to 3800 sqft of living space, this gorgeous revitalization will certainly impress. The main floor features a lavish kitchen w/14' island, quartz/granite counters, premium cabinetry, and high end appliances. Gorgeous open beam living area w/floor to ceiling windows, hardwood floors, and wood burning fireplace. Open dining area, and main floor den. Upstairs you will find the primary suite w/his/her closets and spa-like ensuite, 2 additional bedrooms, 4-pc bath (with laundry hookups), and loft area with access to balcony that overlooks the beautiful yard. The lower level offers a huge rec area, additional wood burning fireplace, 4th bedroom, and plenty of storage. This home has been completely transformed from the bottom up and is located in one of Edmonton's most sought after neighborhoods! (id:6769)