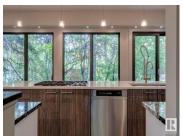

Absolutely breathtaking on prestigious Grandview Drive! This stunning 2-storey home has undergone a spectacular renovation and is truly one of a kind! Sitting upon a very secluded 12,800+ sqft lot, and offering close to 3800 sqft of living space, this gorgeous revitalization will certainly impress. The main floor features a lavish kitchen w/14' island, quartz/granite counters, premium cabinetry, and high end appliances. Gorgeous open beam living area w/floor to ceiling windows, hardwood floors, and wood burning fireplace. Open dining area, and main floor den. Upstairs you will find the primary suite w/his/her closets and spa-like ensuite, 2 additional bedrooms, 4-pc bath (with laundry hookups), and loft area with access to balcony that overlooks the beautiful yard. The lower level offers a huge rec area, additional wood burning fireplace, 4th bedroom, and plenty of storage. This home has been completely transformed from the bottom up and is located in one of Edmonton's most sought after neighborhoods! (id:6769)