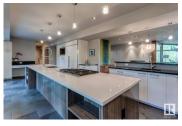

Absolutely breathtaking on prestigious Grandview Drive! This stunning 2-storey home has undergone a spectacular renovation and is truly one of a kind! Sitting upon a very secluded 12,800+ sqft lot, and offering close to 3800 sqft of living space, this gorgeous revitalization will certainly impress. The main floor features a lavish kitchen w/14' island, quartz/granite counters, premium cabinetry, and high end appliances. Gorgeous open beam living area w/floor to ceiling windows, hardwood floors, and wood burning fireplace. Open dining area, and main floor den. Upstairs you will find the primary suite w/his/her closets and spa-like ensuite, 2 additional bedrooms, 4-pc bath (with laundry hookups), and loft area with access to balcony that overlooks the beautiful yard. The lower level offers a huge rec area, additional wood burning fireplace, 4th bedroom, and plenty of storage. This home has been completely transformed from the bottom up and is located in one of Edmonton's most sought after neighborhoods! (id:6769)