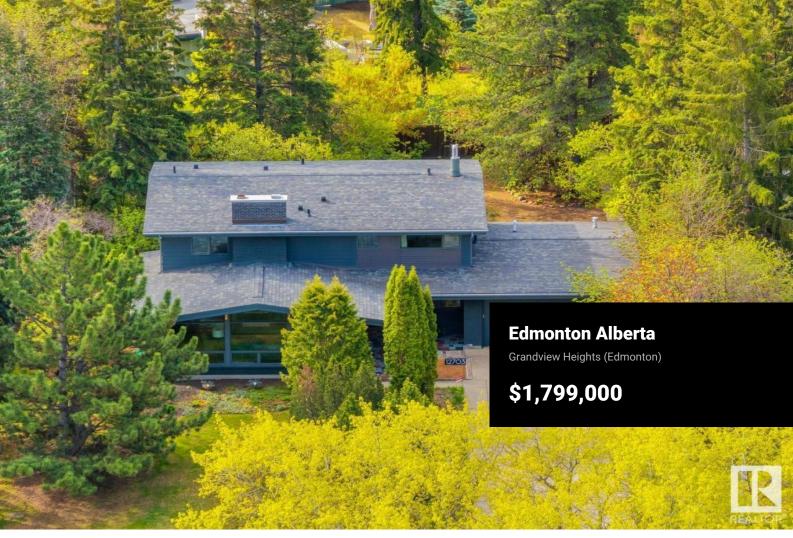

Absolutely breathtaking on prestigious Grandview Drive! This stunning 2-storey home has undergone a spectacular renovation and is truly one of a kind! Sitting upon a very secluded 12,800+ sqft lot, and offering close to 3800 sqft of living space, this gorgeous revitalization will certainly impress. The main floor features a lavish kitchen w/14' island, quartz/granite counters, premium cabinetry, and high end appliances. Gorgeous open beam living area w/floor to ceiling windows, hardwood floors, and wood burning fireplace. Open dining area, and main floor den. Upstairs you will find the primary suite w/his/her closets and spa-like ensuite, 2 additional bedrooms, 4-pc bath (with laundry hookups), and loft area with access to balcony that overlooks the beautiful yard. The lower level offers a huge rec area, additional wood burning fireplace, 4th bedroom, and plenty of storage. This home has been completely transformed from the bottom up and is located in one of Edmonton's most sought after neighborhoods! (id:6769)