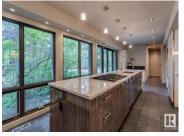

Absolutely breathtaking on prestigious Grandview Drive! This stunning 2-storey home has undergone a spectacular renovation and is truly one of a kind! Sitting upon a very secluded 12,800+ sqft lot, and offering close to 3800 sqft of living space, this gorgeous revitalization will certainly impress. The main floor features a lavish kitchen w/14' island, quartz/granite counters, premium cabinetry, and high end appliances. Gorgeous open beam living area w/floor to ceiling windows, hardwood floors, and wood burning fireplace. Open dining area, and main floor den. Upstairs you will find the primary suite w/his/her closets and spa-like ensuite, 2 additional bedrooms, 4-pc bath (with laundry hookups), and loft area with access to balcony that overlooks the beautiful yard. The lower level offers a huge rec area, additional wood burning fireplace, 4th bedroom, and plenty of storage. This home has been completely transformed from the bottom up and is located in one of Edmonton's most sought after neighborhoods! (id:6769)