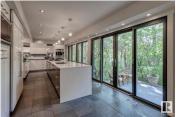

Absolutely breathtaking on prestigious Grandview Drive! This stunning 2-storey home has undergone a spectacular renovation and is truly one of a kind! Sitting upon a very secluded 12,800+ sqft lot, and offering close to 3800 sqft of living space, this gorgeous revitalization will certainly impress. The main floor features a lavish kitchen w/14' island, quartz/granite counters, premium cabinetry, and high end appliances. Gorgeous open beam living area w/floor to ceiling windows, hardwood floors, and wood burning fireplace. Open dining area, and main floor den. Upstairs you will find the primary suite w/his/her closets and spa-like ensuite, 2 additional bedrooms, 4-pc bath (with laundry hookups), and loft area with access to balcony that overlooks the beautiful yard. The lower level offers a huge rec area, additional wood burning fireplace, 4th bedroom, and plenty of storage. This home has been completely transformed from the bottom up and is located in one of Edmonton's most sought after neighborhoods! (id:6769)