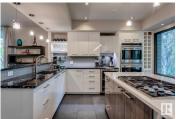

Absolutely breathtaking on prestigious Grandview Drive! This stunning 2-storey home has undergone a spectacular renovation and is truly one of a kind! Sitting upon a very secluded 12,800+ sqft lot, and offering close to 3800 sqft of living space, this gorgeous revitalization will certainly impress. The main floor features a lavish kitchen w/14' island, quartz/granite counters, premium cabinetry, and high end appliances. Gorgeous open beam living area w/floor to ceiling windows, hardwood floors, and wood burning fireplace. Open dining area, and main floor den. Upstairs you will find the primary suite w/his/her closets and spa-like ensuite, 2 additional bedrooms, 4-pc bath (with laundry hookups), and loft area with access to balcony that overlooks the beautiful yard. The lower level offers a huge rec area, additional wood burning fireplace, 4th bedroom, and plenty of storage. This home has been completely transformed from the bottom up and is located in one of Edmonton's most sought after neighborhoods! (id:6769)