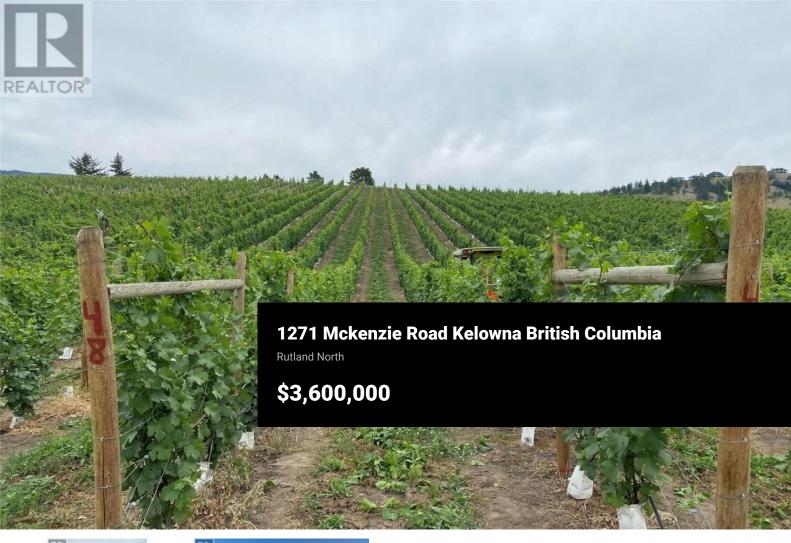

This rare, 23-acre farm (vineyard) located in the heart of Kelowna is now available for sale. This prime location offers not only farming but also the opportunity to BUILD YOUR DREAM HOME. Enjoy breathtaking views of the lake, city, and mountains from every corner of the property. The very convenient location is close to all city amenities. Currently, 17 acres are planted with grapes in their fourth year. This is an incredible opportunity. Please give us a call to arrange a showing or for any information. (id:6769)