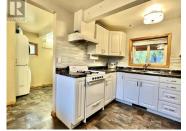

Here is the perfect family starter property with the cutest curb appeal. The minute you walk into the home you feel like you've stepped into your cozy cabin miles away from town but really you are located on a quiet family friendly street just a few blocks away from the downtown shops. Everything you need is on the main floor for convenient living. Downstairs you will find it completely dry walled ready for your visions to complete the interior design. Front deck boasts gorgeous local mountain views and is the ideal setting for outdoor relaxation. Roof is only a year old, windows and furnaced were replaced in 2016. The backyard is fenced and has a detached workshop for your handyman needs and has back alley access. This package really has it all and the best thing is it is priced to sell! (id:6769)