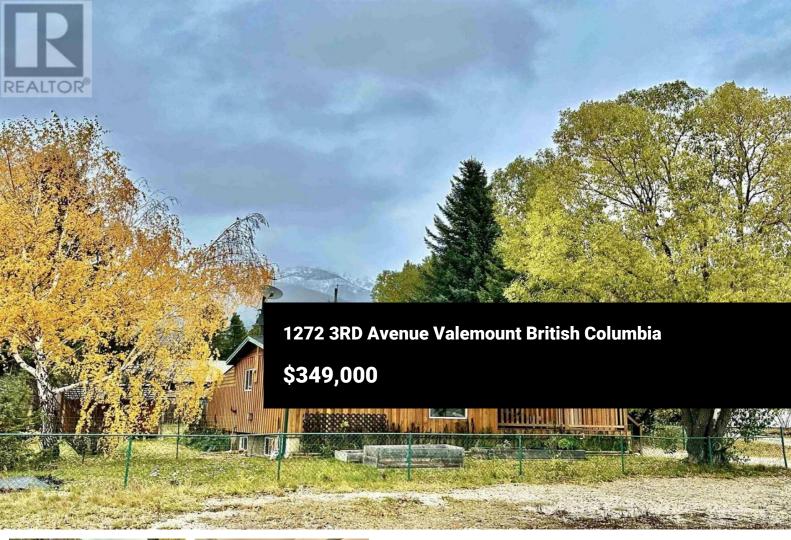

Here is the perfect family starter property with the cutest curb appeal. The minute you walk into the home you feel like you've stepped into your cozy cabin miles away from town but really you are located on a quiet family friendly street just a few blocks away from the downtown shops. Everything you need is on the main floor for convenient living. Downstairs you will find it completely dry walled ready for your visions to complete the interior design. Front deck boasts gorgeous local mountain views and is the ideal setting for outdoor relaxation. Roof is only a year old, windows and furnaced were replaced in 2016. The backyard is fenced and has a detached workshop for your handyman needs and has back alley access. This package really has it all and the best thing is it is priced to sell! (id:6769)