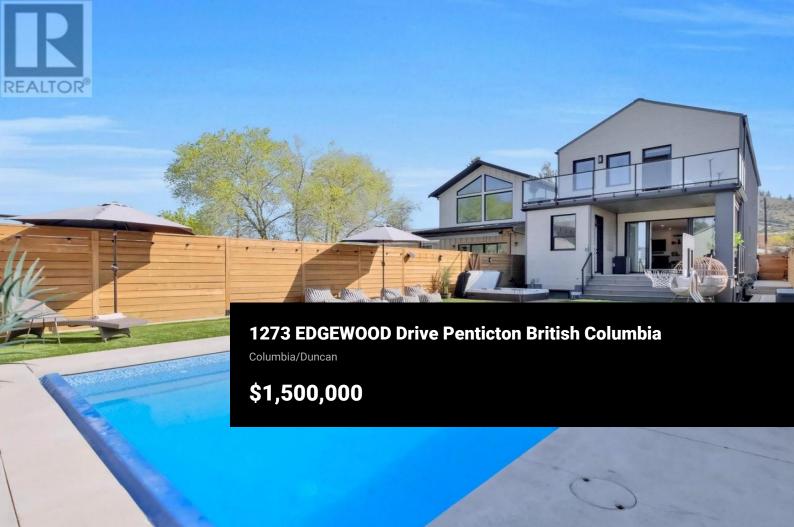

Welcome to 1273 Edgewood Drive - a truly exceptional property in the heart of Penticton, just steps from the Penticton Creek path and close to large fields and recreation areas. This unique offering includes a spacious 5-bedroom, 5bathroom home (with 3 en-suites), plus a charming 1-bedroom carriage house above a single-car garage. Between the two, enjoy your own private outdoor retreat with a saltwater pool, in-ground hot tub, and low-maintenance synthetic lawn - perfect for soaking up the Okanagan sunshine. Inside the main home, the entertainer's kitchen features a double oven, stainless steel appliances, 2 dishwashers, and an induction stovetop with built-in air fryer - seamlessly connected to the open living space, ideal for hosting and family life. Downstairs offers a versatile lower level with room for a home gym, movie area, and a built-in wet bar for ultimate relaxation. Upstairs, the primary suite is a peaceful escape with a private deck - perfect for morning coffee or an evening glass of wine. The carriage house adds flexibility and income potential with a bright 1-bedroom suite, private entrance, full bathroom, and an additional separate room with a second bath - great as a home office or to expand the suite's living area. It's been a popular option for Airbnb, guests, or long-term rental income. This incredible package has it all - including a mortgage helper - r...