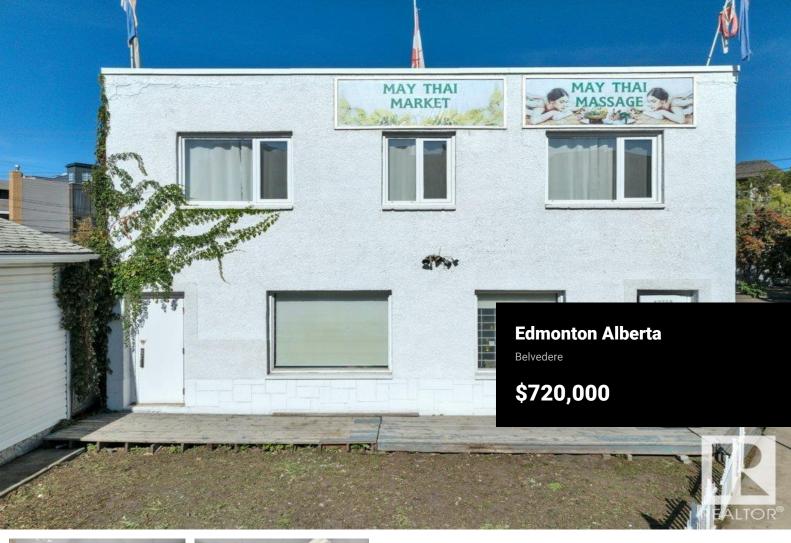

Prime Commercial Opportunity! Located in a developing area with new infrastructure and residential growth. This versatile high exposure property offers endless potential for business owners and investors alike. Its currently set up as a 2 storey mixed use building with a retail store with washrooms on the main & a reception area, individual treatment rooms, washroom w/shower & staff room upstairs. It can easily be converted to suit a variety of business types, including service, office spaces, or transformed to suit your unique vision. It has convenient on-site parking, and is accessible from major roads and public transportation, enhancing its appeal for a wide range of businesses. With the surrounding area undergoing revitalization and growth, this commercial property provides an excellent opportunity for future development or expansion. (id:6769)