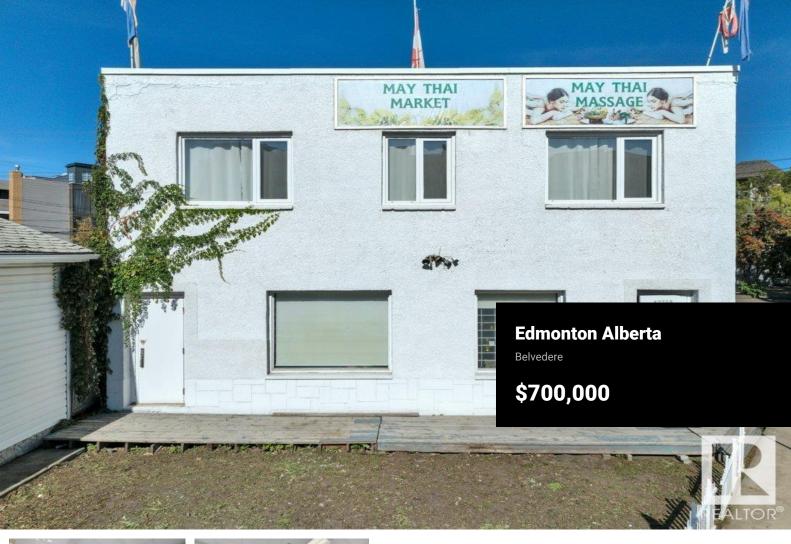

Prime Commercial Opportunity! Located in a developing area with new infrastructure and residential growth. This versatile high exposure property offers endless potential for business owners and investors alike. It's currently set up as a 2 storey mixed use building with a retail store with washrooms on the main & a reception area, individual treatment rooms, washroom w/shower & staff room upstairs. It can easily be converted to suit a variety of business types, including service, office spaces, or transformed to suit your unique vision. It has convenient on-site parking, and is accessible from major roads and public transportation, enhancing its appeal for a wide range of businesses. With the surrounding area undergoing revitalization and growth, this commercial property provides an excellent opportunity for future development or expansion. (id:6769)