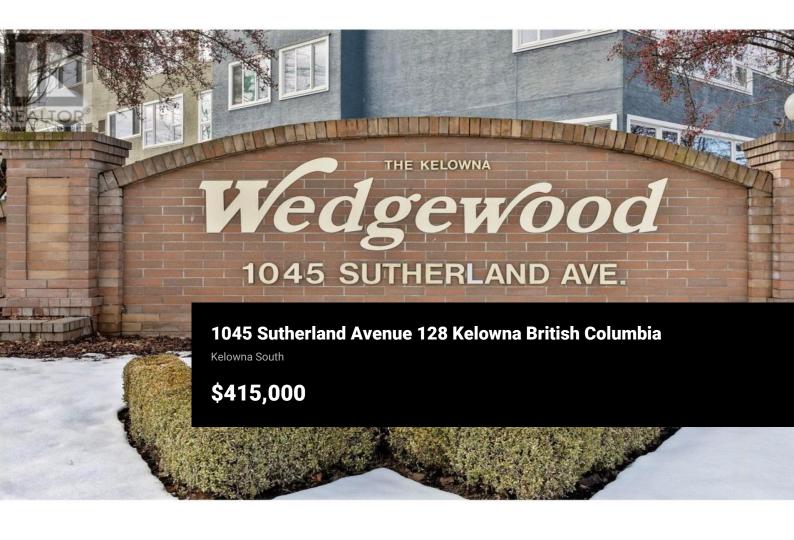

Wonderful, bright southwest corner suite overlooking Millbridge Creek Park. Arguably the best location within the desirable Wedgewood as it is a main floor corner unit overlooking the creek, furthest away from any street noise and just steps to the elevator. This floor plan is one of the largest available and feels just like a home boasting 3 good sized bedrooms, with the master having a walk-in closet and 3 piece ensuite. There is another full bathroom, laundry room, expansive pantry, basement storage room and an enclosed deck with picturesque view. Totalling 1,625 sf with an enclosed balcony makes this an easy downsize as it will likely fit all your belongings! The Wedgewood is a beautifully maintained property featuring many amenities including a commercial kitchen and dining room with meals available (for a fee) two or three times per week. The lounge area hosts weekly happy hours and club gatherings. There is a gym/fitness center, games rooms with shuffleboard, billiards and ping pong, a media & entertainment room, library, guest suite for visitors, plus a community garden & secure underground parking. Conveniently located, walking distance to everything you will need: Capri shopping mall, grocery shopping, gourmet deli, medical clinics, restaurants, coffee stops and more. Adult complex for 55+ age. No pets. Non-smoking. Measurements approximate please verify if impo...