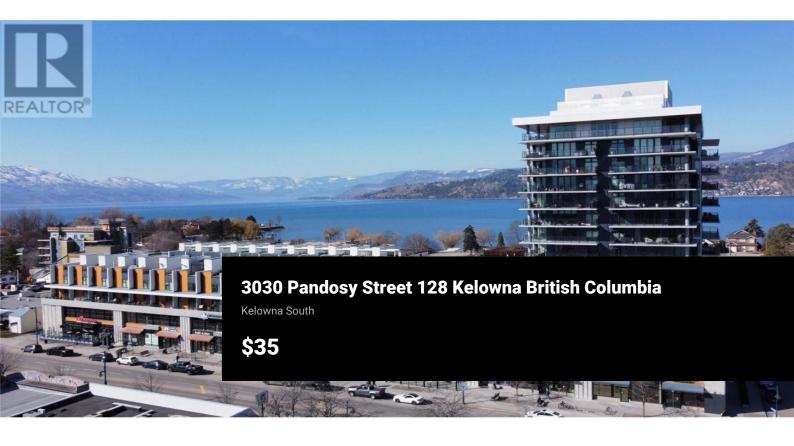

SOPA Square is a premium mixed-use modern development in the heart of Pandosy Village, one of Kelowna's most desirable neighborhoods. It is exceptionally well located along South Pandosy Street, the area's main arterial route. A 1,914 SF ground floor retail unit is available with a private exterior entrance and over 30 feet of highly visible store frontage for prominent signage opportunities. Located between The Canadian Brewhouse and Goods Health & Wellness, the space offers over 20 foot ceilings and floor to ceiling windows. This is a new commercial unit in shell state and ready for your design, with immediate possession available. Specific inducements may be available for qualified tenants. The building is zoned UC5, which allows for a multitude of uses. This is a high traffic commercial area and is well known for pedestrian friendly shopping, with public transportation available directly in front of the building. Join an excellent tenant mix including Innovative Fitness, Okanagan Eye MD, W180MD, Girlfriend's Brow Bar, Tailored Shave, Famoso Pizzeria, Mucho Burrito, Pita Pit, and many more! Pandosy Village is a vibrant lakeside neighbourhood full of professional businesses, restaurants, coffee shops, health services, offices, and trendy boutiques. Surrounded by multi & single family residences, boutique retail shopping and services, and steps away from Okanagan ...