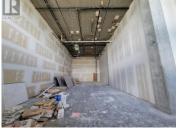

SOPA Square is a premium mixed-use modern development in the heart of Pandosy Village, one of Kelowna's most desirable neighborhoods. It is exceptionally well located along South Pandosy Street, the area's main arterial route. A 1,914 SF ground floor retail unit is available with a private exterior entrance and over 30 feet of highly visible store frontage for prominent signage opportunities. Located between The Canadian Brewhouse and Goods Health & Wellness, the space offers over 20 foot ceilings and floor to ceiling windows. This is a new commercial unit in shell state and ready for your design, with immediate possession available. Specific inducements may be available for qualified tenants. The building is zoned UC5, which allows for a multitude of uses. This is a high traffic commercial area and is well known for pedestrian friendly shopping, with public transportation available directly in front of the building. Join an excellent tenant mix including Innovative Fitness, Okanagan Eye MD, W180MD, Girlfriend's Brow Bar, Tailored Shave, Famoso Pizzeria, Mucho Burrito, Pita Pit, and many more! Pandosy Village is a vibrant lakeside neighbourhood full of professional businesses, restaurants, coffee shops, health services, offices, and trendy boutiques. Surrounded by multi & single family residences, boutique retail shopping and services, and steps away from Okanagan ...