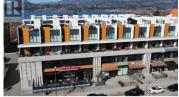

SOPA Square is a premium mixed-use modern development in the heart of Pandosy Village, one of Kelowna's most desirable neighborhoods. It is exceptionally well located along South Pandosy Street, the area's main arterial route. A 1,914 SF ground floor retail unit is available with a private exterior entrance and over 30 feet of highly visible store frontage for prominent signage opportunities. Located between The Canadian Brewhouse and Goods Health & Wellness, the space offers over 20 foot ceilings and floor to ceiling windows. This is a new commercial unit in shell state and ready for your design, with immediate possession available. Specific inducements may be available for qualified tenants. The building is zoned UC5, which allows for a multitude of uses. This is a high traffic commercial area and is well known for pedestrian friendly shopping, with public transportation available directly in front of the building. Join an excellent tenant mix including Innovative Fitness, Okanagan Eye MD, W180MD, Girlfriend's Brow Bar, Tailored Shave, Famoso Pizzeria, Mucho Burrito, Pita Pit, and many more! Pandosy Village is a vibrant lakeside neighbourhood full of professional businesses, restaurants, coffee shops, health services, offices, and trendy boutiques. Surrounded by multi & single family residences, boutique retail shopping and services, and steps away from Okanagan ...