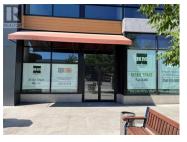

SOPA Square is a premium mixed-use modern development in the heart of Pandosy Village, one of Kelowna's most desirable neighborhoods. It is exceptionally well located along South Pandosy Street, the area's main arterial route. A 1,914 SF ground floor retail unit is available with a private exterior entrance and over 30 feet of highly visible store frontage for prominent signage opportunities. Located between The Canadian Brewhouse and Goods Health & Wellness, the space offers over 20 foot ceilings and floor to ceiling windows. This is a new commercial unit in shell state and ready for your design, with immediate possession available. Specific inducements may be available for qualified tenants. The building is zoned UC5, which allows for a multitude of uses. This is a high traffic commercial area and is well known for pedestrian friendly shopping, with public transportation available directly in front of the building. Join an excellent tenant mix including Innovative Fitness, Okanagan Eye MD, W180MD, Girlfriend's Brow Bar, Tailored Shave, Famoso Pizzeria, Mucho Burrito, Pita Pit, and many more! Pandosy Village is a vibrant lakeside neighbourhood full of professional businesses, restaurants, coffee shops, health services, offices, and trendy boutiques. Surrounded by multi & single family residences, boutique retail shopping and services, and steps away from Okanagan ...