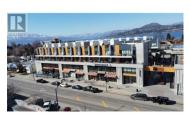

SOPA Square is a premium mixed-use modern development in the heart of Pandosy Village, one of Kelowna's most desirable neighborhoods. It is exceptionally well located along South Pandosy Street, the area's main arterial route. A 1,914 SF ground floor retail unit is available with a private exterior entrance and over 30 feet of highly visible store frontage for prominent signage opportunities. Located between The Canadian Brewhouse and Goods Health & Wellness, the space offers over 20 foot ceilings and floor to ceiling windows. This is a new commercial unit in shell state and ready for your design, with immediate possession available. Specific inducements may be available for qualified tenants. The building is zoned UC5, which allows for a multitude of uses. This is a high traffic commercial area and is well known for pedestrian friendly shopping, with public transportation available directly in front of the building. Join an excellent tenant mix including Innovative Fitness, Okanagan Eye MD, W180MD, Girlfriend's Brow Bar, Tailored Shave, Famoso Pizzeria, Mucho Burrito, Pita Pit, and many more! Pandosy Village is a vibrant lakeside neighbourhood full of professional businesses, restaurants, coffee shops, health services, offices, and trendy boutiques. Surrounded by multi & single family residences, boutique retail shopping and services, and steps away from Okanagan ...