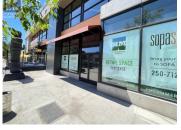

SOPA Square is a premium mixed-use modern development in the heart of Pandosy Village, one of Kelowna's most desirable neighborhoods. It is exceptionally well located along South Pandosy Street, the area's main arterial route. A 1,914 SF ground floor retail unit is available with a private exterior entrance and over 30 feet of highly visible store frontage for prominent signage opportunities. Located between The Canadian Brewhouse and Goods Health & Wellness, the space offers over 20 foot ceilings and floor to ceiling windows. This is a new commercial unit in shell state and ready for your design, with immediate possession available. Specific inducements may be available for qualified tenants. The building is zoned UC5, which allows for a multitude of uses. This is a high traffic commercial area and is well known for pedestrian friendly shopping, with public transportation available directly in front of the building. Join an excellent tenant mix including Innovative Fitness, Okanagan Eye MD, W180MD, Girlfriend's Brow Bar, Tailored Shave, Famoso Pizzeria, Mucho Burrito, Pita Pit, and many more! Pandosy Village is a vibrant lakeside neighbourhood full of professional businesses, restaurants, coffee shops, health services, offices, and trendy boutiques. Surrounded by multi & single family residences, boutique retail shopping and services, and steps away from Okanagan ...