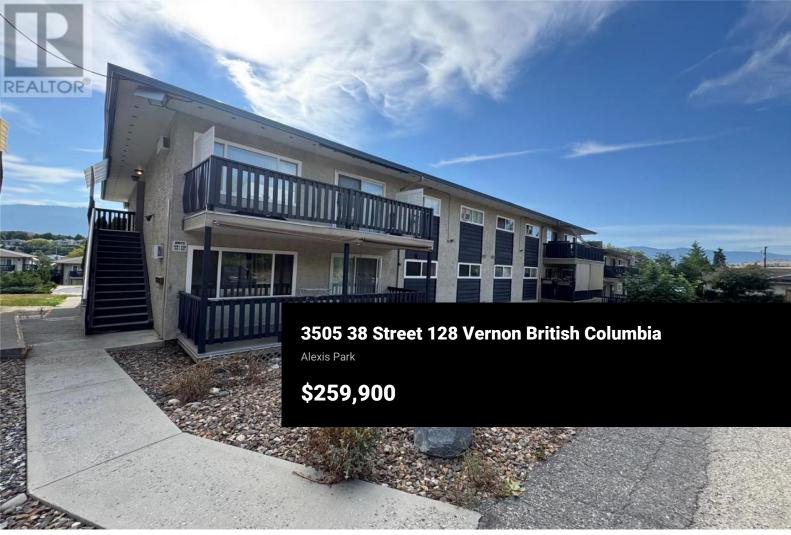

Immaculate and well cared for, just move in, shows pride of ownership. Many updates include flooring, paint, lighting-including new recessed pot lights in the living room, window treatments, hot water tank and more. This 2 bedroom, one bath floor plan provides lots of natural light. Modern colors and finishes make it bright. Patio doors to the west facing deck for morning coffee or an evening glass of wine. Galley style kitchen has lots of storage. Perfect for first time buyers, downsizing or even a turn key investment property. Easy access to bus routes and walkability to all amenities. Complex offers lots of open green space and room for kids to play! (id:6769)