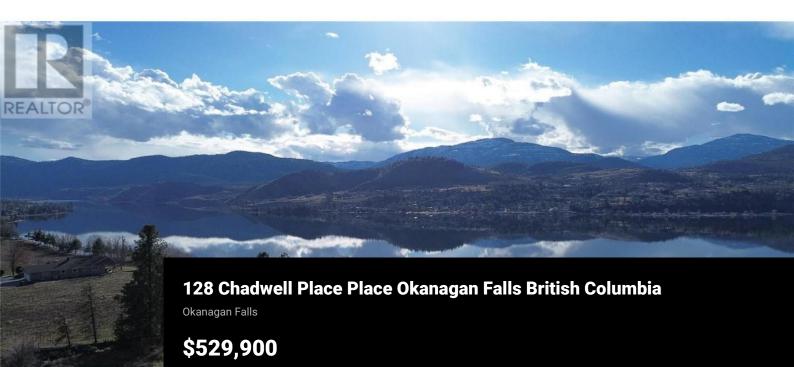

Prime Lakeview Lot - Ready for Construction! Nestled in the scenic South Okanagan Valley, this remarkable residential lot boasts breathtaking, unobstructed lake views and is fully prepared for building. Permits are secured, and plans are approved for a contemporary home featuring a daylight basement and a large garage capable of housing an RV. The septic system is conveniently located at the lot line. A trusted builder is ready to start immediately. This is a rare, turn-key opportunity to create your dream home without delay. Contact us for approved house drawings and plans. Reach out today for more information! (id:6769)