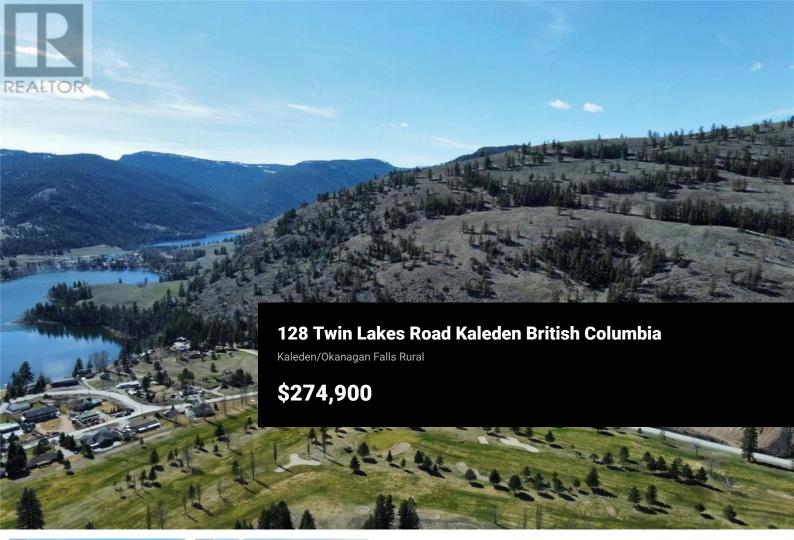

This 64 acre lot sits across from Twin Lakes golf course, with some beautiful views of the valley, Twin lakes, and the golf course. This quiet and scenic area is located only 20 minutes from Penticton. There are a couple access points right off of Twin lakes road, and 2 different potential build spots to develop, or it's a great property to just hold on to. Zoning is RA (Resource Area). There is a good amount of shale on the property and removal of resources is permitted under this zoning, although proper permits may be required. (id:6769)