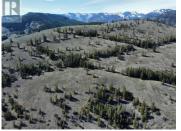

This 64 acre lot sits across from Twin Lakes golf course, with some beautiful views of the valley, Twin lakes, and the golf course. This quiet and scenic area is located only 20 minutes from Penticton. There are a couple access points right off of Twin lakes road, and 2 different potential build spots to develop, or it's a great property to just hold on to. Zoning is RA (Resource Area). There is a good amount of shale on the property and removal of resources is permitted under this zoning, although proper permits may be required. (id:6769)