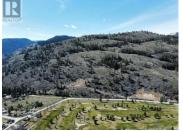

This 64 acre lot sits across from Twin Lakes golf course, with some beautiful views of the valley, Twin lakes, and the golf course. This quiet and scenic area is located only 20 minutes from Penticton. There are a couple access points right off of Twin lakes road, and 2 different potential build spots to develop, or it's a great property to just hold on to. Zoning is RA (Resource Area). There is a good amount of shale on the property and removal of resources is permitted under this zoning, although proper permits may be required. (id:6769)