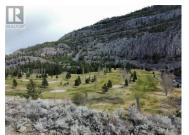

This 64 acre lot sits across from Twin Lakes golf course, with some beautiful views of the valley, Twin lakes, and the golf course. This quiet and scenic area is located only 20 minutes from Penticton. There are a couple access points right off of Twin lakes road, and 2 different potential build spots to develop, or it's a great property to just hold on to. Zoning is RA (Resource Area). There is a good amount of shale on the property and removal of resources is permitted under this zoning, although proper permits may be required. (id:6769)