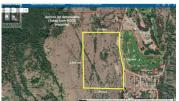

This 64 acre lot sits across from Twin Lakes golf course, with some beautiful views of the valley, Twin lakes, and the golf course. This quiet and scenic area is located only 20 minutes from Penticton. There are a couple access points right off of Twin lakes road, and 2 different potential build spots to develop, or it's a great property to just hold on to. Zoning is RA (Resource Area). There is a good amount of shale on the property and removal of resources is permitted under this zoning, although proper permits may be required. (id:6769)