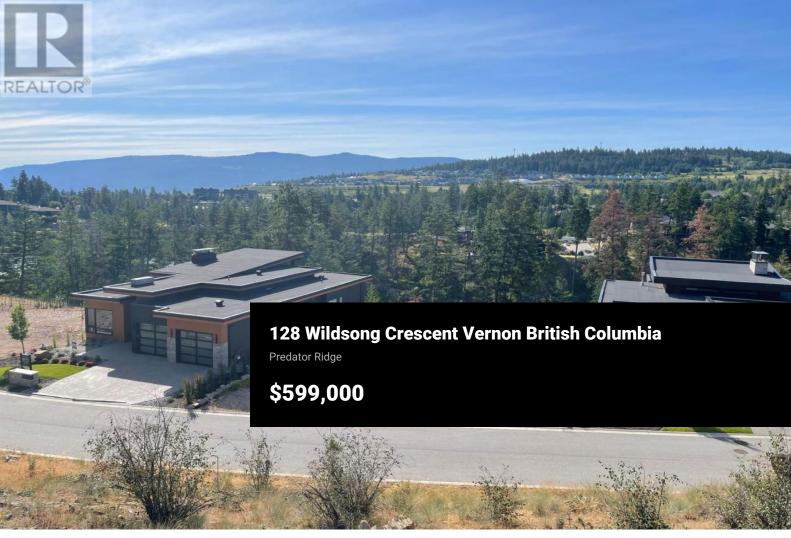

Ideally located within world class Predator Ridge Resort, 128 Wildsong Crescent (Lot 7) is suitable for several building plans. Beautiful views of the Ridge Course and mountains await you. Easy access to all the amenities at Predator Ridge including endless trail networks, golf, tennis, pickleball, fitness centre, swimming, dining and Sparkling Hills. Spectacular Kalamalka & Okanagan Lakes are an easy drive away. Within an hour is Silver Star Ski Resort. Build your home or home away from home in the world's best place to live. Predator Ridge Resort is also exempt from Speculation and Vacancy Tax. (id:6769)