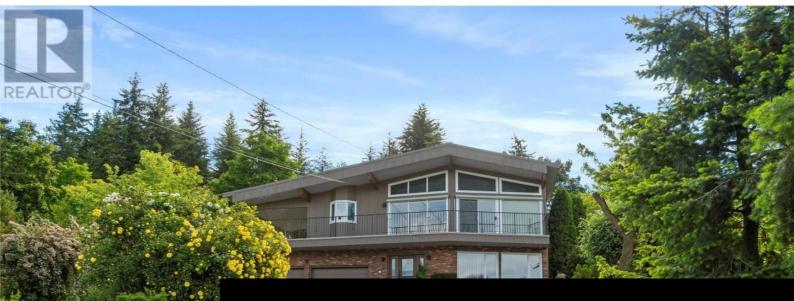

1280 Lakeshore Road Salmon Arm British Columbia NE Salmon Arm \$1,197,000

This exceptional property was built for breathtaking 180-degree lake with wharf and mountain views. This PEARL on LAKESHORE Road is in prime location near the foreshore trail, bird sanctuary, and Shuswap Lake. Designed to maximize natural light, expansive windows frame the stunning scenery, enhancing the open and airy living space. The living room features soaring ceilings, oversized windows, and a cozy gas fireplace--perfect for relaxing evenings. Step onto the covered deck, thoughtfully gated for child and pet safety, or unwind on the private paver stone patio, pre-wired for a hot tub. The main floor showcases elegant oak hardwood, bamboo flooring in the primary bedroom, and travertine tile in the foyer and hallway. The open-concept kitchen is a chef's delight, featuring Golden Kashmir granite countertops, a marble backsplash, and a gas range (with 220V available). A spacious games/rec room and a convenient main-floor laundry room add to the home's functionality. The heated double garage ensures year-round comfort and convenience. Significant upgrades including, high-efficiency furnace (2022), new Hardie board siding, Dura Deck, and soffits (2023). Situated on 1.5 acres across two titles (1.39 acres zoned R-14 and 0.11 acres zoned R-4), the property includes two sheds, fruit and ornamental trees, a well-established garden, and ample parking. Low maintenance acreage with fr...