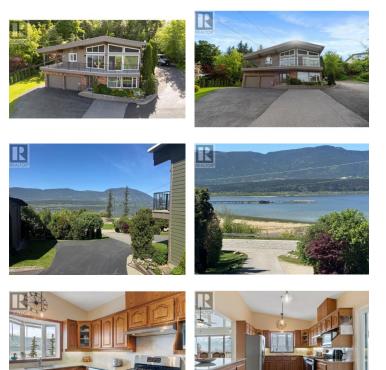

1280 Lakeshore Road Salmon Arm British Columbia NE Salmon Arm \$1,197,000

This exceptional property was built for breathtaking 180-degree lake with wharf and mountain views. This PEARL on LAKESHORE Road is in prime location near the foreshore trail, bird sanctuary, and Shuswap Lake. Designed to maximize natural light, expansive windows frame the stunning scenery, enhancing the open and airy living space. The living room features soaring ceilings, oversized windows, and a cozy gas fireplace--perfect for relaxing evenings. Step onto the covered deck, thoughtfully gated for child and pet safety, or unwind on the private paver stone patio, pre-wired for a hot tub. The main floor showcases elegant oak hardwood, bamboo flooring in the primary bedroom, and travertine tile in the foyer and hallway. The open-concept kitchen is a chef's delight, featuring Golden Kashmir granite countertops, a marble backsplash, and a gas range (with 220V available). A spacious games/rec room and a convenient main-floor laundry room add to the home's functionality. The heated double garage ensures year-round comfort and convenience. Significant upgrades including, high-efficiency furnace (2022), new Hardie board siding, Dura Deck, and soffits (2023). Situated on 1.5 acres across two titles (1.39 acres zoned R-14 and 0.11 acres zoned R-4), the property includes two sheds, fruit and ornamental trees, a well-established garden, and ample parking. Low maintenance acreage with fr...