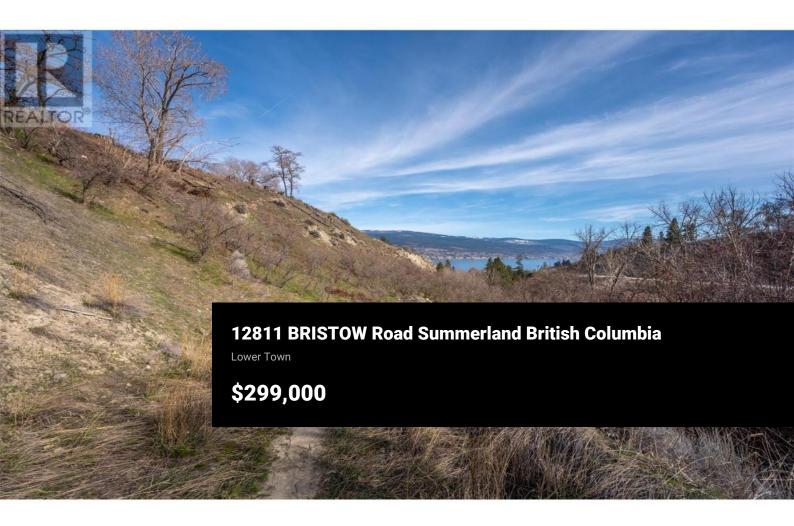

Nestled in the picturesque Okanagan Valley, this exceptional 1.28-acre building lot, zoned RSD1, offers an unparalleled chance to create your personal retreat in one of the region's most sought-after spots. With the added potential for subdivision, this property presents a wealth of possibilities. Whether you're planning to build your dream home or exploring development options, the opportunities are boundless. Enjoy the serene creekside location, just a leisurely walk from the charming Marina area and only minutes from Summerland's quaint village center. You'll have easy access to shopping, dining, and entertainment. The hillside setting invites you to embrace the natural beauty of the area, perfect for morning walks or evening bike rides. Live the Okanagan lifestyle and seize this chance to immerse yourself in the valley's beauty. Discover the potential of this desirable location, where lake views, lush surroundings, and endless opportunities await. Don't just dream about it--make it a reality in the heart of the Okanagan Valley. (id:6769)