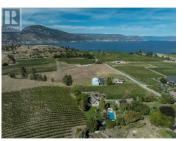

Breathtaking views in the sought after Corbishley Avenue area! In a quiet corner on the Naramata Bench sits this 5.64 acre property which offers so many options with its lake views, family sized house and pool, a producing vineyard and a carriage house above the garage. This 3 bedroom home, just a few minutes from Penticton City centre and walking distance to the widestretching KVR trail, has open plan living, over height ceilings, expansive walls of windows, large decks and an ease of living for the entire family, as well as entertaining with friends. The private back yard has a solar heated salt water pool and surrounding the house is plenty of garden space for a game of bocce and beds to grow your farm to table meals. Above the 3 car garage is a self contained carriage house, perfect for extended family, visitors, income, or to house a vineyard employee. 4.5 acres are planted in Pinto Gris and Merlot, 50% each. You'll also have peace of mind, knowing the current owners have just completed the installation of a brand new septic system. The immaculate vineyard offers the option of using the grapes and building your very own wine making facility or have it professionally managed to simply live in a gorgeous vineyard setting on the Naramata Bench. (id:6769)