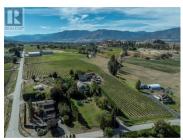

Breathtaking views in the sought after Corbishley Avenue area! In a quiet corner on the Naramata Bench sits this 5.64 acre property which offers so many options with its lake views, family sized house and pool, a producing vineyard and a carriage house above the garage. This 3 bedroom home, just a few minutes from Penticton City centre and walking distance to the widestretching KVR trail, has open plan living, over height ceilings, expansive walls of windows, large decks and an ease of living for the entire family, as well as entertaining with friends. The private back yard has a solar heated salt water pool and surrounding the house is plenty of garden space for a game of bocce and beds to grow your farm to table meals. Above the 3 car garage is a self contained carriage house, perfect for extended family, visitors, income, or to house a vineyard employee. 4.5 acres are planted in Pinto Gris and Merlot, 50% each. You'll also have peace of mind, knowing the current owners have just completed the installation of a brand new septic system. The immaculate vineyard offers the option of using the grapes and building your very own wine making facility or have it professionally managed to simply live in a gorgeous vineyard setting on the Naramata Bench. (id:6769)