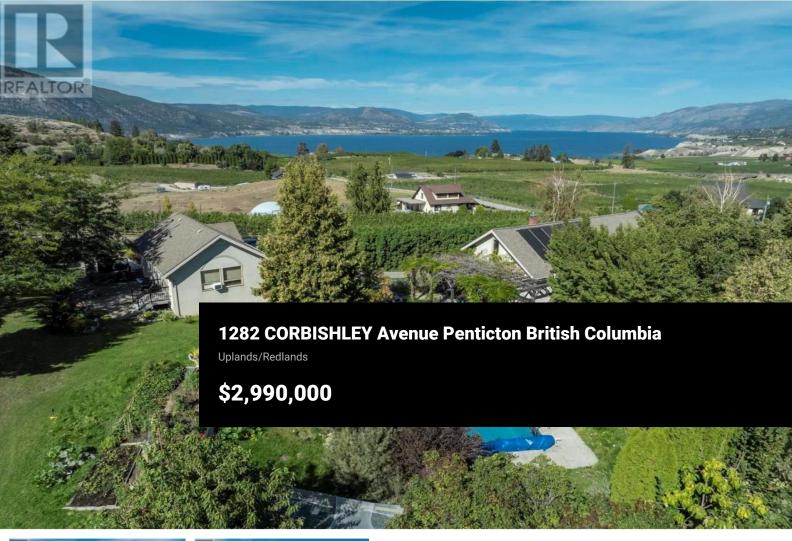

Breathtaking views in the sought after Corbishley Avenue area! In a quiet corner on the Naramata Bench sits this 5.64 acre property which offers so many options with its lake views, family sized house and pool, a producing vineyard and a carriage house above the garage. This 3 bedroom home, just a few minutes from Penticton City centre and walking distance to the widestretching KVR trail, has open plan living, over height ceilings, expansive walls of windows, large decks and an ease of living for the entire family, as well as entertaining with friends. The private back yard has a solar heated salt water pool and surrounding the house is plenty of garden space for a game of bocce and beds to grow your farm to table meals. Above the 3 car garage is a self contained carriage house, perfect for extended family, visitors, income, or to house a vineyard employee. 4.5 acres are planted in Pinto Gris and Merlot, 50% each. You'll also have peace of mind, knowing the current owners have just completed the installation of a brand new septic system. The immaculate vineyard offers the option of using the grapes and building your very own wine making facility or have it professionally managed to simply live in a gorgeous vineyard setting on the Naramata Bench. (id:6769)