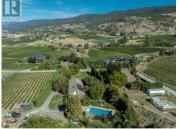

Breathtaking views in the sought after Corbishley Avenue area! In a quiet corner on the Naramata Bench sits this 5.64 acre property which offers so many options with its lake views, family sized house and pool, a producing vineyard and a carriage house above the garage. This 3 bedroom home, just a few minutes from Penticton City centre and walking distance to the widestretching KVR trail, has open plan living, over height ceilings, expansive walls of windows, large decks and an ease of living for the entire family, as well as entertaining with friends. The private back yard has a solar heated salt water pool and surrounding the house is plenty of garden space for a game of bocce and beds to grow your farm to table meals. Above the 3 car garage is a self contained carriage house, perfect for extended family, visitors, income, or to house a vineyard employee. 4.5 acres are planted in Pinto Gris and Merlot, 50% each. You'll also have peace of mind, knowing the current owners have just completed the installation of a brand new septic system. The immaculate vineyard offers the option of using the grapes and building your very own wine making facility or have it professionally managed to simply live in a gorgeous vineyard setting on the Naramata Bench. (id:6769)