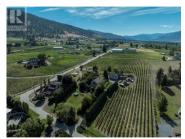

Breathtaking views in the sought after Corbishley Avenue area! In a quiet corner on the Naramata Bench sits this 5.64 acre property which offers so many options with its lake views, family sized house and pool, a producing vineyard and a carriage house above the garage. This 3 bedroom home, just a few minutes from Penticton City centre and walking distance to the widestretching KVR trail, has open plan living, over height ceilings, expansive walls of windows, large decks and an ease of living for the entire family, as well as entertaining with friends. The private back yard has a solar heated salt water pool and surrounding the house is plenty of garden space for a game of bocce and beds to grow your farm to table meals. Above the 3 car garage is a self contained carriage house, perfect for extended family, visitors, income, or to house a vineyard employee. 4.5 acres are planted in Pinto Gris and Merlot, 50% each. You'll also have peace of mind, knowing the current owners have just completed the installation of a brand new septic system. The immaculate vineyard offers the option of using the grapes and building your very own wine making facility or have it professionally managed to simply live in a gorgeous vineyard setting on the Naramata Bench. (id:6769)