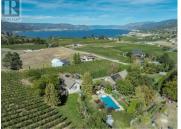

Breathtaking views in the sought after Corbishley Avenue area! In a quiet corner on the Naramata Bench sits this 5.64 acre property which offers so many options with its lake views, family sized house and pool, a producing vineyard and a carriage house above the garage. This 3 bedroom home, just a few minutes from Penticton City centre and walking distance to the widestretching KVR trail, has open plan living, over height ceilings, expansive walls of windows, large decks and an ease of living for the entire family, as well as entertaining with friends. The private back yard has a solar heated salt water pool and surrounding the house is plenty of garden space for a game of bocce and beds to grow your farm to table meals. Above the 3 car garage is a self contained carriage house, perfect for extended family, visitors, income, or to house a vineyard employee. 4.5 acres are planted in Pinto Gris and Merlot, 50% each. You'll also have peace of mind, knowing the current owners have just completed the installation of a brand new septic system. The immaculate vineyard offers the option of using the grapes and building your very own wine making facility or have it professionally managed to simply live in a gorgeous vineyard setting on the Naramata Bench. (id:6769)