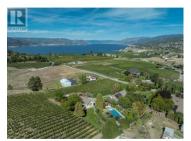

Breathtaking views in the sought after Corbishley Avenue area! In a quiet corner on the Naramata Bench sits this 5.64 acre property which offers so many options with its lake views, family sized house and pool, a producing vineyard and a carriage house above the garage. This 3 bedroom home, just a few minutes from Penticton City centre and walking distance to the widestretching KVR trail, has open plan living, over height ceilings, expansive walls of windows, large decks and an ease of living for the entire family, as well as entertaining with friends. The private back yard has a solar heated salt water pool and surrounding the house is plenty of garden space for a game of bocce and beds to grow your farm to table meals. Above the 3 car garage is a self contained carriage house, perfect for extended family, visitors, income, or to house a vineyard employee. 4.5 acres are planted in Pinto Gris and Merlot, 50% each. You'll also have peace of mind, knowing the current owners have just completed the installation of a brand new septic system. The immaculate vineyard offers the option of using the grapes and building your very own wine making facility or have it professionally managed to simply live in a gorgeous vineyard setting on the Naramata Bench. (id:6769)