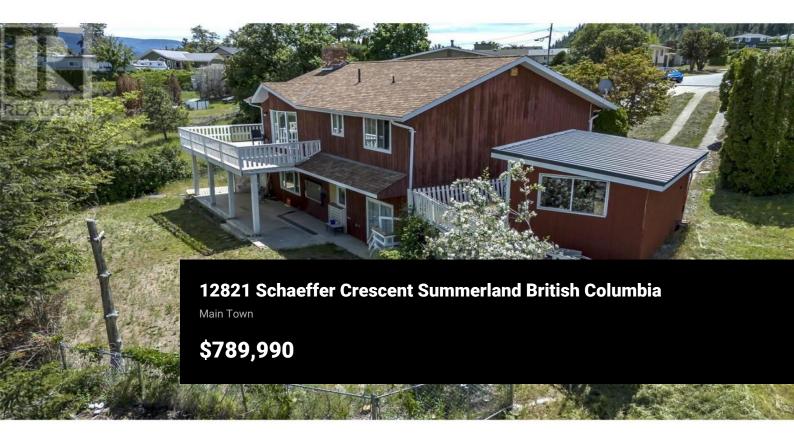

Nestled in a highly desirable neighborhood, this architectural home features 3 beds plus den, 3 bath, and 2 living rooms. Conveniently located near schools, parks, shops, Summerland's downtown, Giants Head Mountain and more, this home offers an ideal lifestyle. Enjoy the spacious deck with peekaboo lake, and mountain views while children and pets play safely in the fully fenced yard. The property also includes a second driveway with room for an RV or boat leading to a 10 X 16 workshop equipped with built-in's and power. As you enter the home past the double carport, you'll be greeted by vaulted T & G ceilings, a bright sunken living room with a wood-burning fireplace and patio doors to the deck, and a dining area leading to the custom Ellis Creek kitchen. This kitchen is complete with a pantry, granite countertops, a peninsula with seating, and stainless steel appliances. Separate from the main living area, you'll find an oversized bedroom with custom built-ins, 4-piece bathroom, and primary bedroom with 3-piece ensuite. The lower level offers a large second family room with gas fireplace and outdoor entry, laundry area, 3-piece bath, a den or media room, a large studio bedroom with a kitchenette and patio doors, and a generous rec/gym room. There's even a hidden passage to discover! Experience the best of Okanagan living with wineries, beaches, and recreational activities i...