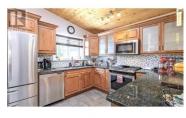

Nestled in a highly desirable neighborhood, this architectural home features 3 beds plus den, 3 bath, and 2 living rooms. Conveniently located near schools, parks, shops, Summerland's downtown, Giants Head Mountain and more, this home offers an ideal lifestyle. Enjoy the spacious deck with peekaboo lake, and mountain views while children and pets play safely in the fully fenced yard. The property also includes a second driveway with room for an RV or boat leading to a 10 X 16 workshop equipped with built-in's and power. As you enter the home past the double carport, you'll be greeted by vaulted T & G ceilings, a bright sunken living room with a wood-burning fireplace and patio doors to the deck, and a dining area leading to the custom Ellis Creek kitchen. This kitchen is complete with a pantry, granite countertops, a peninsula with seating, and stainless steel appliances. Separate from the main living area, you'll find an oversized bedroom with custom built-ins, 4-piece bathroom, and primary bedroom with 3-piece ensuite. The lower level offers a large second family room with gas fireplace and outdoor entry, laundry area, 3-piece bath, a den or media room, a large studio bedroom with a kitchenette and patio doors, and a generous rec/gym room. There's even a hidden passage to discover! Experience the best of Okanagan living with wineries, beaches, and recreational activities i...