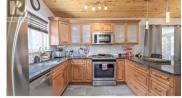

Nestled in a highly desirable neighborhood, this architectural home features 3 beds plus den, 3 bath, and 2 living rooms. Conveniently located near schools, parks, shops, Summerland's downtown, Giants Head Mountain and more, this home offers an ideal lifestyle. Enjoy the spacious deck with peekaboo lake, and mountain views while children and pets play safely in the fully fenced yard. The property also includes a second driveway with room for an RV or boat leading to a 10 X 16 workshop equipped with built-in's and power. As you enter the home past the double carport, you'll be greeted by vaulted T & G ceilings, a bright sunken living room with a wood-burning fireplace and patio doors to the deck, and a dining area leading to the custom Ellis Creek kitchen. This kitchen is complete with a pantry, granite countertops, a peninsula with seating, and stainless steel appliances. Separate from the main living area, you'll find an oversized bedroom with custom built-ins, 4-piece bathroom, and primary bedroom with 3-piece ensuite. The lower level offers a large second family room with gas fireplace and outdoor entry, laundry area, 3-piece bath, a den or media room, a large studio bedroom with a kitchenette and patio doors, and a generous rec/gym room. There's even a hidden passage to discover! Experience the best of Okanagan living with wineries, beaches, and recreational activities i...