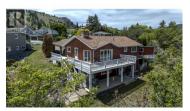

Nestled in a highly desirable neighborhood, this architectural home features 3 beds plus den, 3 bath, and 2 living rooms. Conveniently located near schools, parks, shops, Summerland's downtown, Giants Head Mountain and more, this home offers an ideal lifestyle. Enjoy the spacious deck with peekaboo lake, and mountain views while children and pets play safely in the fully fenced yard. The property also includes a second driveway with room for an RV or boat leading to a 10 X 16 workshop equipped with built-in's and power. As you enter the home past the double carport, you'll be greeted by vaulted T & G ceilings, a bright sunken living room with a wood-burning fireplace and patio doors to the deck, and a dining area leading to the custom Ellis Creek kitchen. This kitchen is complete with a pantry, granite countertops, a peninsula with seating, and stainless steel appliances. Separate from the main living area, you'll find an oversized bedroom with custom built-ins, 4-piece bathroom, and primary bedroom with 3-piece ensuite. The lower level offers a large second family room with gas fireplace and outdoor entry, laundry area, 3-piece bath, a den or media room, a large studio bedroom with a kitchenette and patio doors, and a generous rec/gym room. There's even a hidden passage to discover! Experience the best of Okanagan living with wineries, beaches, and recreational activities i...