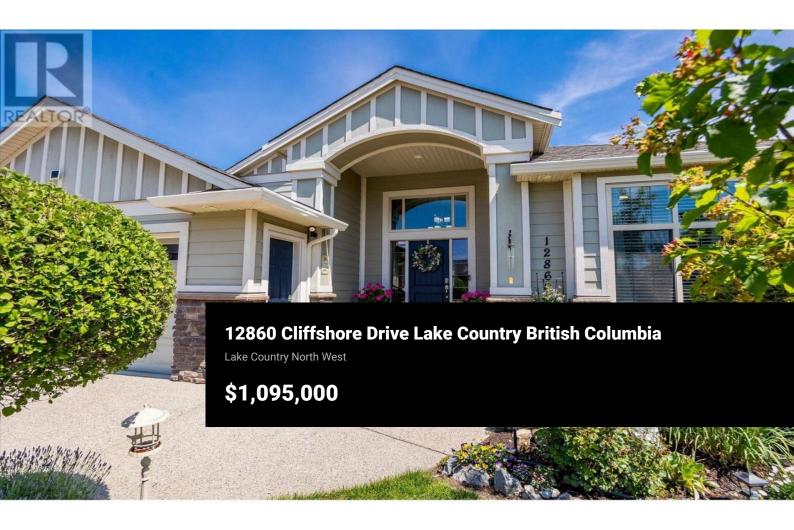

Welcome to 12860 Cliffshore Drive ~ nestled on a quiet street in Lake Country's sought-after Lakes community. This home blends style, function and location. This inviting 4-bedroom home (2 bedrooms up & 2 down) allows ample space for family, guests, or a potential future suite (thanks to a separate basement entrance & spacious layout). The large main floor primary bedroom has a 5-piece ensuite and a walk-in closet. This open-concept home features high ceilings, white oak hardwood floors, large windows that allow for natural light, and a welcoming atmosphere. The kitchen is ideal for daily living and entertaining, complete with richly coloured cabinetry, granite countertops, a bar-height island, a large walk-in pantry, and stainless steel appliances. The main floor laundry room adds everyday convenience and includes an LG washer & dryer set. All appliances are within 5 to 7 years old. Double closets throughout the home for plenty of storage. Downstairs offers a cozy family room with a bonus room, and a very large storage/mechanical area (248 sq. ft) provides extra storage space. Additional features include central vacuum, gas fireplace, security system, gas BBQ hookup, irrigation, and a double garage! A large upper deck and lower/patio provide outdoor enjoyment with mountain views, including fully landscaped lawns and gardens. Located minutes from UBC & local bus stops, ...