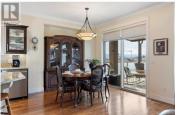

**RE/MAX Kelowna** 100-1553 Harvey Avenue Kelowna, BC, Canada

Welcome to 12862 Apex Drive located in a peaceful community just minutes from Wood and Kalamalka Lake! This gorgeous mountain view home has been beautifully finished with hardwood flooring, tiled bathrooms, 11 foot ceilings and a stone surround gas fireplace in the living room. Large windows fill the open concept floor plan with natural light, and bring the mountain views enjoyed on the covered deck inside. The Island kitchen features stone countertops with dine up bar, and a large walk-in pantry. Designed for convenience with main floor laundry and a powder room for guests. This home boasts 4 spacious bedrooms, as well as a den at the front of the house. The primary suite includes a walk-in closet and 5-piece spa like ensuite with deep soaker tub, glass & tile shower + dual sink vanity. Downstairs, entertaining is a breeze in the open concept rec room - complete with wet bar + beverage fridge, a 3-sided fireplace and another full 4-piece bathroom, the sellers are even happy to leave the pool table for you! Designed with plenty of built-in storage, a central vacuum, and a water filtration system. The property also features a spacious double garage and absolutely beautiful landscaping. (id:6769)