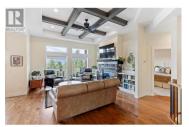

**RE/MAX Kelowna** 100-1553 Harvey Avenue Kelowna, BC, Canada

Welcome to 12862 Apex Drive located in a peaceful community just minutes from Wood and Kalamalka Lake! This gorgeous mountain view home has been beautifully finished with hardwood flooring, tiled bathrooms, 11 foot ceilings and a stone surround gas fireplace in the living room. Large windows fill the open concept floor plan with natural light, and bring the mountain views enjoyed on the covered deck inside. The Island kitchen features stone countertops with dine up bar, and a large walk-in pantry. Designed for convenience with main floor laundry and a powder room for guests. This home boasts 4 spacious bedrooms, as well as a den at the front of the house. The primary suite includes a walk-in closet and 5-piece spa like ensuite with deep soaker tub, glass & tile shower + dual sink vanity. Downstairs, entertaining is a breeze in the open concept rec room - complete with wet bar + beverage fridge, a 3-sided fireplace and another full 4-piece bathroom, the sellers are even happy to leave the pool table for you! Designed with plenty of built-in storage, a central vacuum, and a water filtration system. The property also features a spacious double garage and absolutely beautiful landscaping. (id:6769)