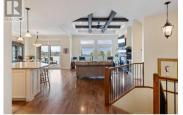

**RE/MAX Kelowna** 100-1553 Harvey Avenue Kelowna, BC, Canada

Welcome to 12862 Apex Drive located in a peaceful community just minutes from Wood and Kalamalka Lake! This gorgeous mountain view home has been beautifully finished with hardwood flooring, tiled bathrooms, 11 foot ceilings and a stone surround gas fireplace in the living room. Large windows fill the open concept floor plan with natural light, and bring the mountain views enjoyed on the covered deck inside. The Island kitchen features stone countertops with dine up bar, and a large walk-in pantry. Designed for convenience with main floor laundry and a powder room for guests. This home boasts 4 spacious bedrooms, as well as a den at the front of the house. The primary suite includes a walk-in closet and 5-piece spa like ensuite with deep soaker tub, glass & tile shower + dual sink vanity. Downstairs, entertaining is a breeze in the open concept rec room - complete with wet bar + beverage fridge, a 3-sided fireplace and another full 4-piece bathroom, the sellers are even happy to leave the pool table for you! Designed with plenty of built-in storage, a central vacuum, and a water filtration system. The property also features a spacious double garage and absolutely beautiful landscaping. (id:6769)