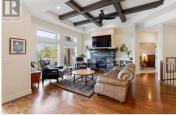

**RE/MAX Kelowna** 100-1553 Harvey Avenue Kelowna, BC, Canada

Welcome to 12862 Apex Drive located in a peaceful community just minutes from Wood and Kalamalka Lake! This gorgeous mountain view home has been beautifully finished with hardwood flooring, tiled bathrooms, 11 foot ceilings and a stone surround gas fireplace in the living room. Large windows fill the open concept floor plan with natural light, and bring the mountain views enjoyed on the covered deck inside. The Island kitchen features stone countertops with dine up bar, and a large walk-in pantry. Designed for convenience with main floor laundry and a powder room for guests. This home boasts 4 spacious bedrooms, as well as a den at the front of the house. The primary suite includes a walk-in closet and 5-piece spa like ensuite with deep soaker tub, glass & tile shower + dual sink vanity. Downstairs, entertaining is a breeze in the open concept rec room - complete with wet bar + beverage fridge, a 3-sided fireplace and another full 4-piece bathroom, the sellers are even happy to leave the pool table for you! Designed with plenty of built-in storage, a central vacuum, and a water filtration system. The property also features a spacious double garage and absolutely beautiful landscaping. (id:6769)