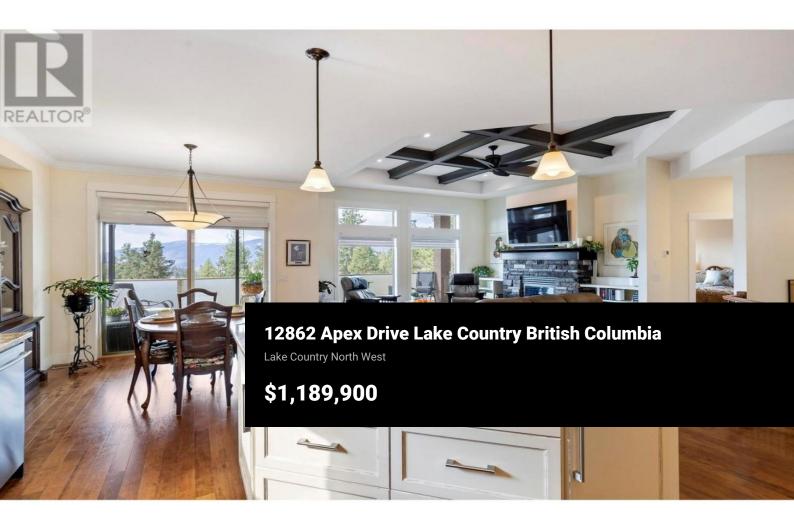

**RE/MAX Kelowna** 100-1553 Harvey Avenue Kelowna, BC, Canada

Welcome to 12862 Apex Drive located in a peaceful community just minutes from Wood and Kalamalka Lake! This gorgeous mountain view home has been beautifully finished with hardwood flooring, tiled bathrooms, 11 foot ceilings and a stone surround gas fireplace in the living room. Large windows fill the open concept floor plan with natural light, and bring the mountain views enjoyed on the covered deck inside. The Island kitchen features stone countertops with dine up bar, and a large walk-in pantry. Designed for convenience with main floor laundry and a powder room for guests. This home boasts 4 spacious bedrooms, as well as a den at the front of the house. The primary suite includes a walk-in closet and 5-piece spa like ensuite with deep soaker tub, glass & tile shower + dual sink vanity. Downstairs, entertaining is a breeze in the open concept rec room - complete with wet bar + beverage fridge, a 3-sided fireplace and another full 4-piece bathroom, the sellers are even happy to leave the pool table for you! Designed with plenty of built-in storage, a central vacuum, and a water filtration system. The property also features a spacious double garage and absolutely beautiful landscaping. (id:6769)