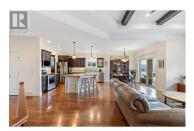

**RE/MAX Kelowna** 100-1553 Harvey Avenue Kelowna, BC, Canada

Welcome to 12862 Apex Drive located in a peaceful community just minutes from Wood and Kalamalka Lake! This gorgeous mountain view home has been beautifully finished with hardwood flooring, tiled bathrooms, 11 foot ceilings and a stone surround gas fireplace in the living room. Large windows fill the open concept floor plan with natural light, and bring the mountain views enjoyed on the covered deck inside. The Island kitchen features stone countertops with dine up bar, and a large walk-in pantry. Designed for convenience with main floor laundry and a powder room for guests. This home boasts 4 spacious bedrooms, as well as a den at the front of the house. The primary suite includes a walk-in closet and 5-piece spa like ensuite with deep soaker tub, glass & tile shower + dual sink vanity. Downstairs, entertaining is a breeze in the open concept rec room - complete with wet bar + beverage fridge, a 3-sided fireplace and another full 4-piece bathroom, the sellers are even happy to leave the pool table for you! Designed with plenty of built-in storage, a central vacuum, and a water filtration system. The property also features a spacious double garage and absolutely beautiful landscaping. (id:6769)