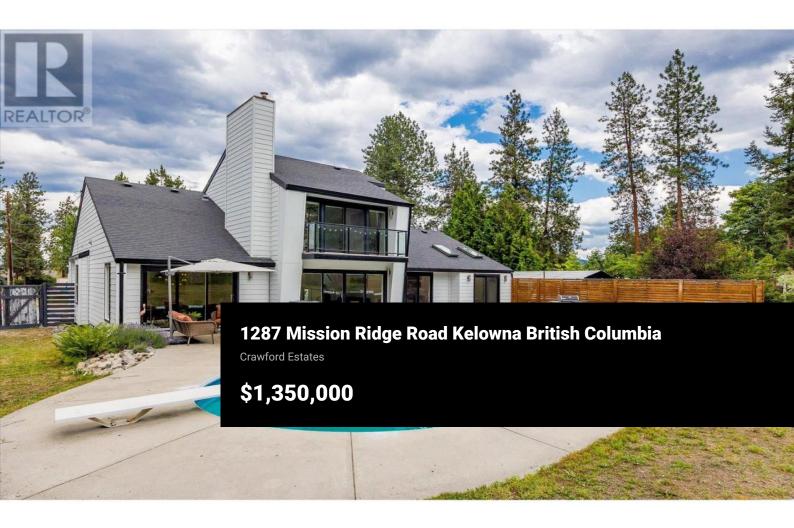

Your Private Oasis in the Heart of Crawford Estates! Tucked away on .79 acres with no rear neighbours and direct access to Mission Ridge Park, this exceptional 4-bed 4-bath property offers rare privacy and the ultimate Okanagan lifestyle. Enjoy summer to the fullest with your own pool, hot tub, and a new deck area and upper balcony, perfect for entertaining or unwinding. The home has been renovated from top to bottom, featuring: A brand new gourmet kitchen, Luxury vinyl plank flooring throughout, New Hardie Plank siding, New windows and doors, a New Central Air Conditioner, updated plumbing and electrical (no Poly-B, New panel with plenty of room). Designed with families in mind, this spacious layout includes two master suites, each with its own private ensuite -- including an upper-level retreat with heated floors and heated towel rack in the ensuite. With ample space for your toys or projects, this is the ideal home for those seeking flexibility, comfort, and style -all nestled in one of Kelowna's most sought-after neighbourhoods. Just minutes from shopping, trails, and amenities, and located in one of the city's top school catchments. Live immersed in nature, without compromising on convenience. (id:6769)