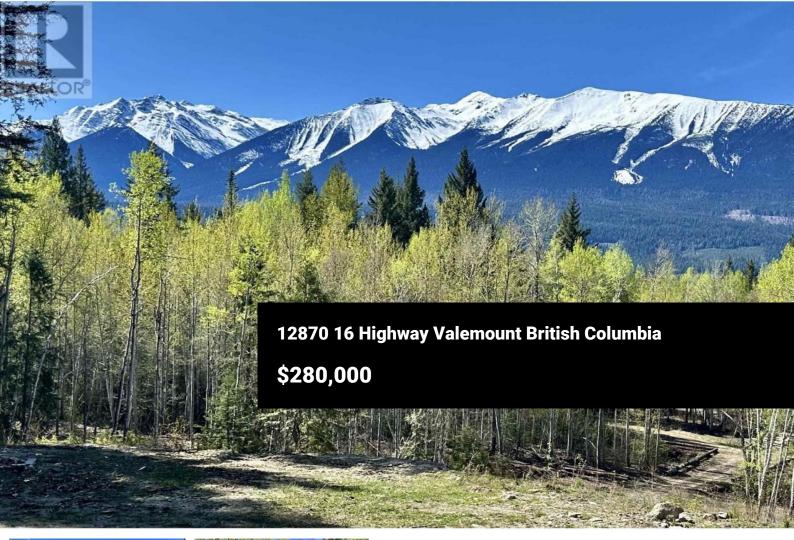

Your 14 acre oasis of serenity is here! Imagine the sunlight warming your face as you gaze at the stunning mountain view, listening to the birds sing their melodies and your year-round creek flow over the rock bed. Imagine no longer because that is exactly what happens on this property! Conveniently located under 20 minutes NW of Valemount right off of Hwy 16 E. There are 3 cleared areas on site, a road right up to the back of the property, the powerhouse just needs hooked up to hydro, 2 brand new 10x10 sheds and a mini gravel pit all contribute to an advantageous head start to your building plans. Water is taken care of as rights to the creek are attainable. Back of the property borders Crown Land giving you endless country to explore. (id:6769)