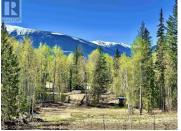

Your 14 acre oasis of serenity is here! Imagine the sunlight warming your face as you gaze at the stunning mountain view, listening to the birds sing their melodies and your year-round creek flow over the rock bed. Imagine no longer because that is exactly what happens on this property! Conveniently located under 20 minutes NW of Valemount right off of Hwy 16 E. There are 3 cleared areas on site, a road right up to the back of the property, the powerhouse just needs hooked up to hydro, 2 brand new 10x10 sheds and a mini gravel pit all contribute to an advantageous head start to your building plans. Water is taken care of as rights to the creek are attainable. Back of the property borders Crown Land giving you endless country to explore. (id:6769)