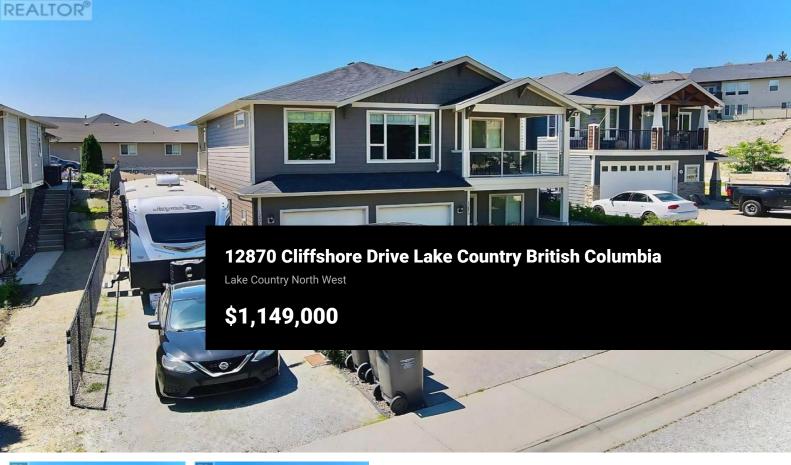

This property features an impressive above-ground two-bedroom legal suite with on property parking, ideal for generating rental income or accommodating extended family. Maple hardwood floors grace the main level, which includes three bedrooms upstairs and an additional bedroom downstairs. The spacious kitchen boasts a gas range and recently upgraded appliances, complemented by a cozy gas fireplace insert on the main floor. Outside, the home provides RV parking via a separate lane entrance, with potential for a shop or carriage house pending District approval (details available in the civil engineer's report upon request). The property includes in-ground irrigation, a shed, and a prepped area ready for an above-ground pool. Wired for a hot tub, the expansive, fully fenced yard features a large deck for outdoor dining and summer enjoyment, plus a front deck for relaxation. For added security and comfort, the home is equipped with a security system and custom roll blinds, including blackout blinds in the bedrooms and bathrooms. The master suite offers a luxurious ensuite with his and hers sinks, a soaker tub, and a separate shower. Practical features extend to the garage, accommodating two cars, and provisions on the electrical panel for EV charging. This home presents an exceptional blend of comfort, security, and living options, ensuring a versatile and enjoyable living exper...