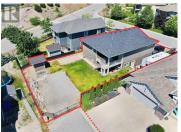

This property features an impressive above-ground two-bedroom legal suite with on property parking, ideal for generating rental income or accommodating extended family. Maple hardwood floors grace the main level, which includes three bedrooms upstairs and an additional bedroom downstairs. The spacious kitchen boasts a gas range and recently upgraded appliances, complemented by a cozy gas fireplace insert on the main floor. Outside, the home provides RV parking via a separate lane entrance, with potential for a shop or carriage house pending District approval (details available in the civil engineer's report upon request). The property includes in-ground irrigation, a shed, and a prepped area ready for an above-ground pool. Wired for a hot tub, the expansive, fully fenced yard features a large deck for outdoor dining and summer enjoyment, plus a front deck for relaxation. For added security and comfort, the home is equipped with a security system and custom roll blinds, including blackout blinds in the bedrooms and bathrooms. The master suite offers a luxurious ensuite with his and hers sinks, a soaker tub, and a separate shower. Practical features extend to the garage, accommodating two cars, and provisions on the electrical panel for EV charging. This home presents an exceptional blend of comfort, security, and living options, ensuring a versatile and enjoyable living exper...