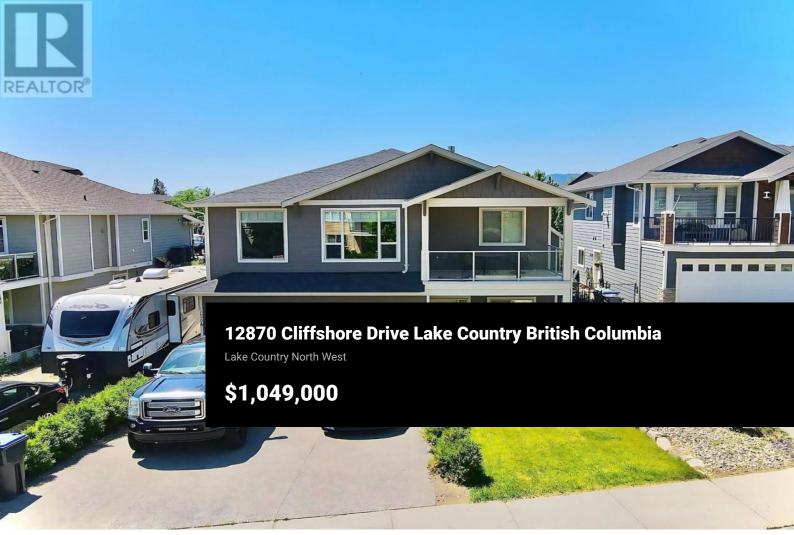

This property features an impressive above-ground two-bedroom legal suite with on property parking, ideal for generating rental income or accommodating extended family. Maple hardwood floors grace the main level, which includes three bedrooms upstairs and an additional bedroom downstairs. The spacious kitchen boasts a gas range and recently upgraded appliances, complemented by a cozy gas fireplace insert on the main floor. Outside, the home provides RV parking via a separate lane entrance, with potential for a shop or carriage house pending District approval (details available in the civil engineer's report upon request). The property includes in-ground irrigation, a shed, and a prepped area ready for an above-ground pool. Wired for a hot tub, the expansive, fully fenced yard features a large deck for outdoor dining and summer enjoyment, plus a front deck for relaxation. For added security and comfort, the home is equipped with a security system and custom roll blinds, including blackout blinds in the bedrooms and bathrooms. The master suite offers a luxurious ensuite with his and hers sinks, a soaker tub, and a separate shower. Practical features extend to the garage, accommodating two cars, and provisions on the electrical panel for EV charging. This home presents an exceptional blend of comfort, security, and living options, ensuring a versatile and enjoyable living exper...