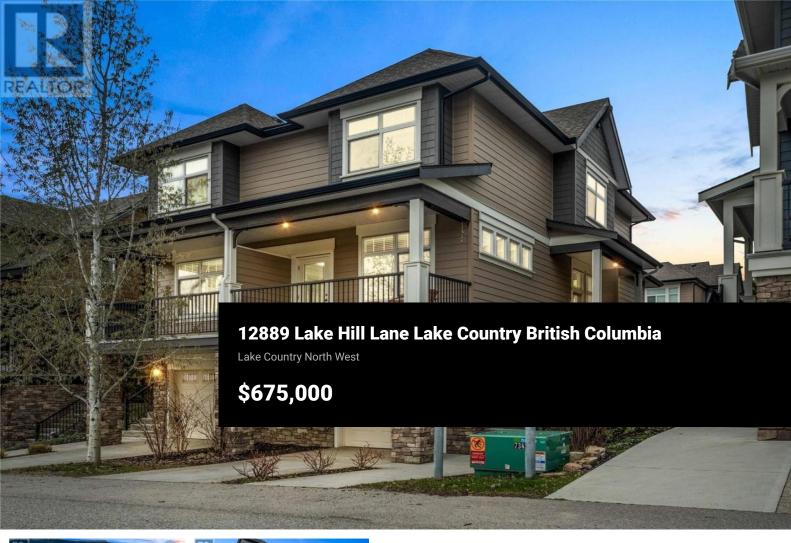

Nestled on a quiet lane in one of the most desirable and family-friendly neighbourhoods, this bright 3-bedroom, 2.5 bathroom 'duplex style' townhome is perfectly situated in the heart of the community. This well-built townhome offers an abundance of private exterior living space, with a larger back yard, as well as an additional deck at the front of the home where you can enjoy beautiful views of the distant mountains - perfect for your morning coffee or evening relaxation. From the front door you will walk directly into the bright and spacious main living floor, featuring a large living room with a cozy gas fireplace, a generously sized kitchen with stainless steel appliances and a gas range, a pantry and breakfast bar, a powder room, and easy access to BOTH of your outdoor living spaces. Upstairs, the primary room with a full ensuite and three closets awaits, accompanied by two additional bedrooms, a 4-piece bathroom, and laundry on the same floor. The large tandem garage has room for two vehicles, as well as additional storage space at the front and back offering plenty of room for your gym equipment, tools, or gear. Just steps away are a playground, a scenic pond, and a nearby corner store. Minutes from hiking trails, amenities, and a short walk from the school bus stop, this home is perfect for families. Don't miss your opportunity to live in one of the most coveted...