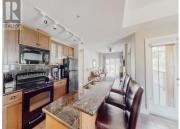

1/4 share of a 1st floor, pet friendly, 2 bdrm, 2 bath 1139 sq. ft. corner suite located in the Sagebrush Building at Spirit Ridge Resort & Spa - part of the unbound collection by Hyatt. This suite features a large private deck with spectacular views of the golf course & mountains. Fully equipped kitchen, custom furnishings, quality bedding & linens. Resort boasts golf course, vineyard, winery & desert center. Amenities include restaurant, spa, 2 pools, waterslide, hot tub & housekeeping. Stroll through the vineyard to beach & dock. When you are not enjoying your residence rely on the resort (managed by Hyatt) to book & manage your suite for others to enjoy and generate revenue for you. Many owner privileges & resort exchange opportunities. All 4 1/4's of this suite are available for sale. Live your dream and secure your lifestyle today! (id:6769)