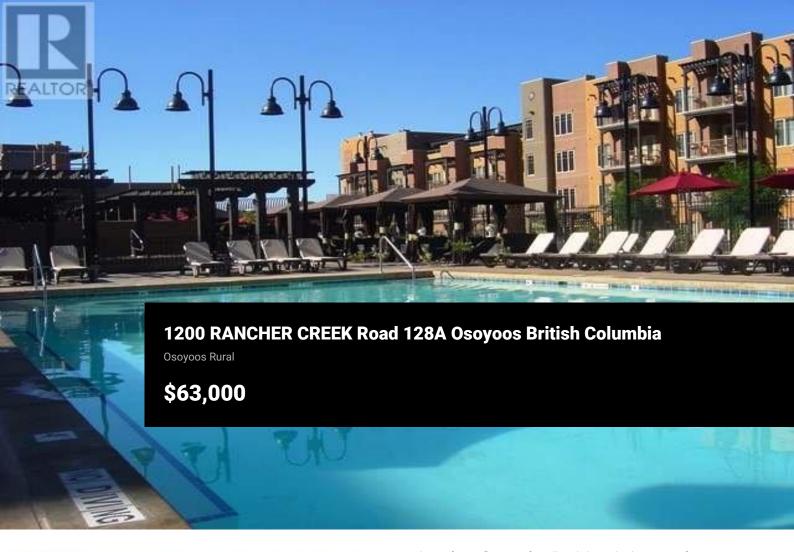

1/4 share of a 1st floor, pet friendly, 2 bdrm, 2 bath 1139 sq. ft. corner suite located in the Sagebrush Building at Spirit Ridge Resort & Spa - part of the unbound collection by Hyatt. This suite features a large private deck with spectacular views of the golf course & mountains. Fully equipped kitchen, custom furnishings, quality bedding & linens. Resort boasts golf course, vineyard, winery & desert center. Amenities include restaurant, spa, 2 pools, waterslide, hot tub & housekeeping. Stroll through the vineyard to beach & dock. When you are not enjoying your residence rely on the resort (managed by Hyatt) to book & manage your suite for others to enjoy and generate revenue for you. Many owner privileges & resort exchange opportunities. All 4 1/4's of this suite are available for sale. Live your dream and secure your lifestyle today! (id:6769)