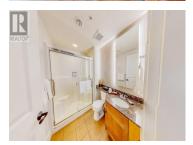

1/4 share of 1st floor, pet friendly, 2 bedroom 1139 sq. ft. corner suite located in the Sagebrush Building at Spirit Ridge Resort & Spa - part of the unbound collection by Hyatt. Features a large deck with spectacular views of the golf course & mountains. Fully equipped kitchen, custom furnishings, quality bedding & linens. Resort boasts golf course, vineyard, winery & desert center. Amenities include restaurant, spa, 2 pools, waterslide, hot tub & housekeeping. Stroll through the vineyard to beach & dock. When you are not enjoying your residence rely on the resort (managed by Hyatt) to book & manage your suite for others to enjoy and generate revenue for you. Many owner privileges & resort exchange opportunities. Property is NOT freehold strata, it is a pre-paid crown lease on native land with a Homeowners Association. HOA fees apply. All measurements approx. Photo's are not of exact unit. Live your dream and secure your lifestyle today! (id:6769)