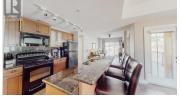

1/4 share of 1st floor, pet friendly, 2 bedroom 1139 sq. ft. corner suite located in the Sagebrush Building at Spirit Ridge Resort & Spa - part of the unbound collection by Hyatt. Features a large deck with spectacular views of the golf course & mountains. Fully equipped kitchen, custom furnishings, quality bedding & linens. Resort boasts golf course, vineyard, winery & desert center. Amenities include restaurant, spa, 2 pools, waterslide, hot tub & housekeeping. Stroll through the vineyard to beach & dock. When you are not enjoying your residence rely on the resort (managed by Hyatt) to book & manage your suite for others to enjoy and generate revenue for you. Many owner privileges & resort exchange opportunities. Property is NOT freehold strata, it is a pre-paid crown lease on native land with a Homeowners Association. HOA fees apply. All measurements approx. Photo's are not of exact unit. Live your dream and secure your lifestyle today! (id:6769)