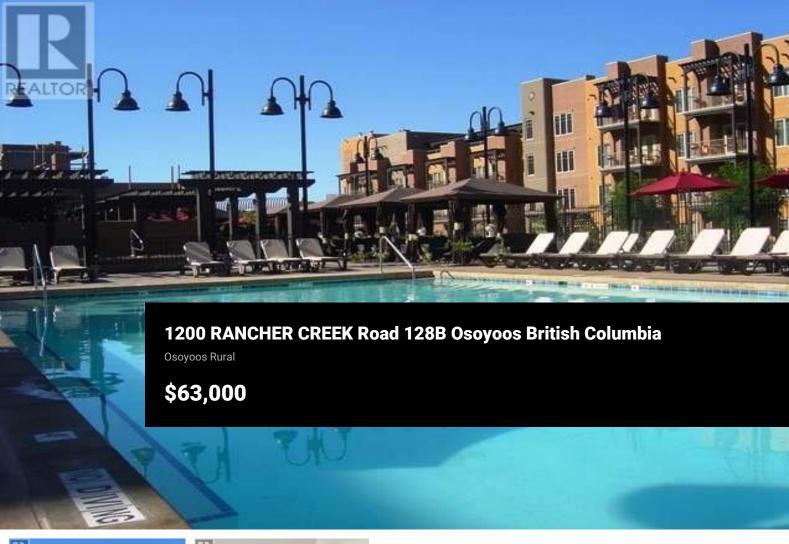

1/4 share of 1st floor, pet friendly, 2 bedroom 1139 sq. ft. corner suite located in the Sagebrush Building at Spirit Ridge Resort & Spa - part of the unbound collection by Hyatt. Features a large deck with spectacular views of the golf course & mountains. Fully equipped kitchen, custom furnishings, quality bedding & linens. Resort boasts golf course, vineyard, winery & desert center. Amenities include restaurant, spa, 2 pools, waterslide, hot tub & housekeeping. Stroll through the vineyard to beach & dock. When you are not enjoying your residence rely on the resort (managed by Hyatt) to book & manage your suite for others to enjoy and generate revenue for you. Many owner privileges & resort exchange opportunities. Property is NOT freehold strata, it is a pre-paid crown lease on native land with a Homeowners Association. HOA fees apply. All measurements approx. Photo's are not of exact unit. Live your dream and secure your lifestyle today! (id:6769)