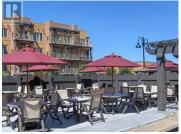

1/4 share of 1st floor, pet friendly, 2 bedroom 1139 sq. ft. corner suite located in the Sagebrush Building at Spirit Ridge Resort & Spa - part of the unbound collection by Hyatt. Features a large deck with spectacular views of the golf course & mountains. Fully equipped kitchen, custom furnishings, quality bedding & linens. Resort boasts golf course, vineyard, winery & desert center. Amenities include restaurant, spa, 2 pools, waterslide, hot tub & housekeeping. Stroll through the vineyard to beach & dock. When you are not enjoying your residence rely on the resort (managed by Hyatt) to book & manage your suite for others to enjoy and generate revenue for you. Many owner privileges & resort exchange opportunities. Property is NOT freehold strata, it is a pre-paid crown lease on native land with a Homeowners Association. HOA fees apply. All measurements approx. Photo's are not of exact unit. Live your dream and secure your lifestyle today! (id:6769)