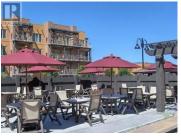

1/4 share of a 1st floor, pet friendly, 2 bedroom 1139 sq. ft. corner suite located in the Sagebrush Building at Spirit Ridge Resort & Spa - part of the unbound collection by Hyatt. Features a large deck with spectacular views of the golf course & mountains. Fully equipped kitchen, custom furnishings, quality bedding & linens. Resort boasts golf course, vineyard, winery & desert center. Amenities include restaurant, spa, 2 pools, waterslide, hot tub & housekeeping. Stroll through the vineyard to beach & dock. When you are not enjoying your residence rely on the resort (managed by Hyatt) to book & manage your suite for others to enjoy and generate revenue for you. Many owner privileges & resort exchange opportunities. Property is NOT freehold strata, it is a pre-paid crown lease on native land with a Homeowners Association. HOA fees apply. All measurements approx. Photo's are not of exact unit. Live your dream and secure your lifestyle today! (id:6769)