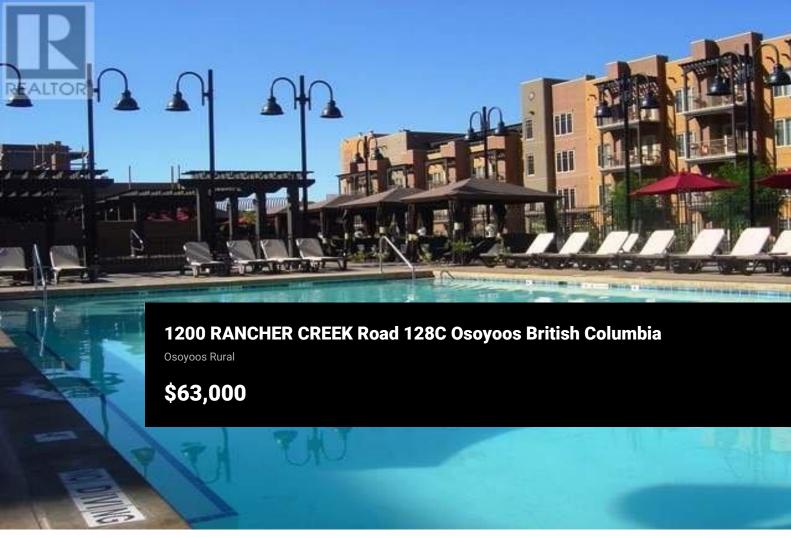

1/4 share of a 1st floor, pet friendly, 2 bedroom 1139 sq. ft. corner suite located in the Sagebrush Building at Spirit Ridge Resort & Spa - part of the unbound collection by Hyatt. Features a large deck with spectacular views of the golf course & mountains. Fully equipped kitchen, custom furnishings, quality bedding & linens. Resort boasts golf course, vineyard, winery & desert center. Amenities include restaurant, spa, 2 pools, waterslide, hot tub & housekeeping. Stroll through the vineyard to beach & dock. When you are not enjoying your residence rely on the resort (managed by Hyatt) to book & manage your suite for others to enjoy and generate revenue for you. Many owner privileges & resort exchange opportunities. Property is NOT freehold strata, it is a pre-paid crown lease on native land with a Homeowners Association. HOA fees apply. All measurements approx. Photo's are not of exact unit. Live your dream and secure your lifestyle today! (id:6769)