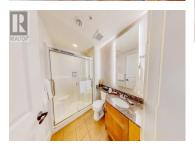

1/4 share of a 1st floor, pet friendly, 2 bedroom 1139 sq. ft. corner suite located in the Sagebrush Building at Spirit Ridge Resort & Spa - part of the unbound collection by Hyatt. Features a large deck with spectacular views of the golf course & mountains. Fully equipped kitchen, custom furnishings, quality bedding & linens. Resort boasts golf course, vineyard, winery & desert center. Amenities include restaurant, spa, 2 pools, waterslide, hot tub & housekeeping. Stroll through the vineyard to beach & dock. When you are not enjoying your residence rely on the resort (managed by Hyatt) to book & manage your suite for others to enjoy and generate revenue for you. Many owner privileges & resort exchange opportunities. Property is NOT freehold strata, it is a pre-paid crown lease on native land with a Homeowners Association. HOA fees apply. All measurements approx. Photo's are not of exact unit. Live your dream and secure your lifestyle today! (id:6769)