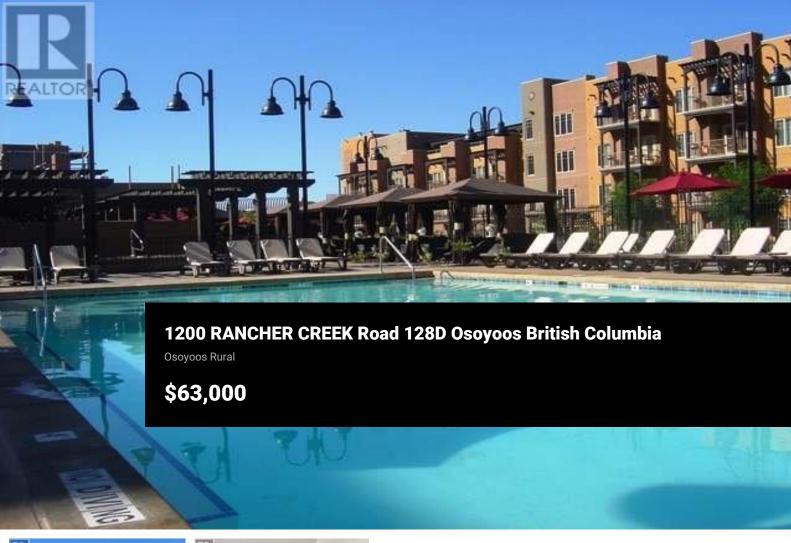

1/4 share of a 1st floor, pet friendly, 2 bedroom 1139 sq. ft. corner suite located in the Sagebrush Building at Spirit Ridge Resort & Spa - part of the unbound collection by Hyatt. Features a large deck with spectacular views of the golf course & mountains. Fully equipped kitchen, custom furnishings, quality bedding & linens. Resort boasts golf course, vineyard, winery & desert center. Amenities include restaurant, spa, 2 pools, waterslide, hot tub & housekeeping. Stroll through the vineyard to beach & dock. When you are not enjoying your residence rely on the resort (managed by Hyatt) to book & manage your suite for others to enjoy and generate revenue for you. Many owner privileges & resort exchange opportunities. Property is NOT freehold strata, it is a pre-paid crown lease on native land with a Homeowners Association. HOA fees apply. All measurements approx. Photo's are not of exact unit. Live your dream and secure your lifestyle today! (id:6769)