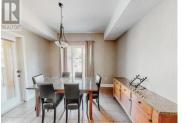

1/4 share of a 1st floor, pet friendly, 2 bedroom 1139 sq. ft. corner suite located in the Sagebrush Building at Spirit Ridge Resort & Spa - part of the unbound collection by Hyatt. Features a large deck with spectacular views of the golf course & mountains. Fully equipped kitchen, custom furnishings, quality bedding & linens. Resort boasts golf course, vineyard, winery & desert center. Amenities include restaurant, spa, 2 pools, waterslide, hot tub & housekeeping. Stroll through the vineyard to beach & dock. When you are not enjoying your residence rely on the resort (managed by Hyatt) to book & manage your suite for others to enjoy and generate revenue for you. Many owner privileges & resort exchange opportunities. Property is NOT freehold strata, it is a pre-paid crown lease on native land with a Homeowners Association. HOA fees apply. All measurements approx. Photo's are not of exact unit. Live your dream and secure your lifestyle today! (id:6769)