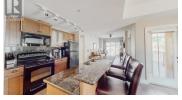

1/4 share of a 1st floor, pet friendly, 2 bedroom 1139 sq. ft. corner suite located in the Sagebrush Building at Spirit Ridge Resort & Spa - part of the unbound collection by Hyatt. Features a large deck with spectacular views of the golf course & mountains. Fully equipped kitchen, custom furnishings, quality bedding & linens. Resort boasts golf course, vineyard, winery & desert center. Amenities include restaurant, spa, 2 pools, waterslide, hot tub & housekeeping. Stroll through the vineyard to beach & dock. When you are not enjoying your residence rely on the resort (managed by Hyatt) to book & manage your suite for others to enjoy and generate revenue for you. Many owner privileges & resort exchange opportunities. Property is NOT freehold strata, it is a pre-paid crown lease on native land with a Homeowners Association. HOA fees apply. All measurements approx. Photo's are not of exact unit. Live your dream and secure your lifestyle today! (id:6769)