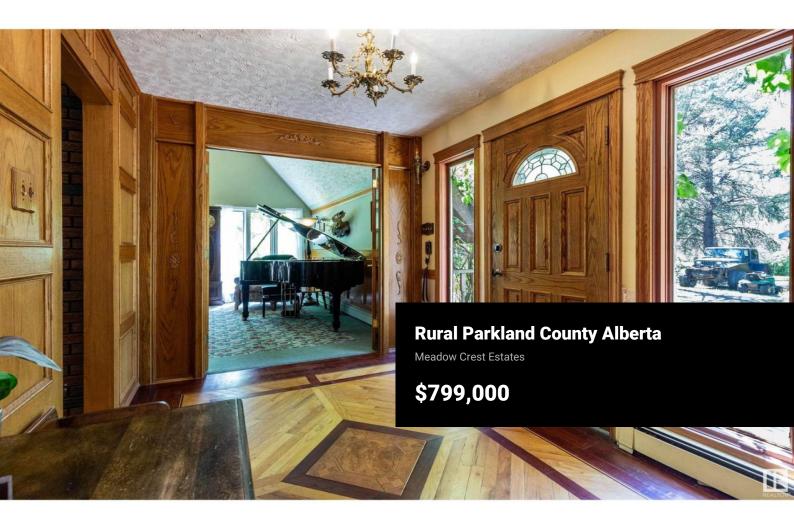

Welcome to your own private paradise in the sought-after community of Meadow Crest Estates! Nestled on 3.29 acres of thick, mature trees and forest, this secluded 5-bedroom, 3-bathroom home offers the perfect balance of peaceful country living and convenient city access – just 10 minutes from Devon, Spruce Grove, or West Edmonton. A private driveway leads you to a warm and welcoming entrance, where custom oak trim and fine woodwork set the tone for the craftsmanship throughout. Inside, you'll find a spacious and inviting layout featuring hardwood floors, a large living room, expansive dining area, and a chef-friendly kitchen with plenty of room for family gatherings. Outdoors, enjoy a huge garden area, room to roam for kids and pets, and ample space for hobbies or work in the large workshop and storage building. Whether you're relaxing in nature, entertaining guests, or just enjoying quiet evenings under the stars, this property offers the utmost privacy and freedom. (id:6769)