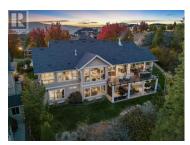

This stunning custom-built home in the sought-after Wilden community offers breathtaking valley views & exceptional attention to detail throughout. Facing west, you'll enjoy spectacular sunrises over the valley & mountains. The openconcept layout features large windows that perfectly frame the views. A gas fireplace w concrete surround adds warmth to the living room. Cherry hardwood floors flow through the main level. The gourmet kitchen is a chef's dream, w a spacious entertainment-sized island, custom rift cabinetry, granite countertops, & professional stainless-steel appliances, making it ideal for hosting guests or family gatherings. Sliding doors off the dining room lead to a remarkable outdoor living area, w a built-in kitchen & wood-burning fireplace. The main level primary suite is a private retreat, featuring its own candle lit fireplace, a walk-in closet, & a luxurious en suite w a soaking tub positioned to enjoy the view, heated floors, & a large glass shower. The lower level is designed for entertaining, offering a huge rec room, a home gym w rubber flooring, a den/flex space, & two generous-sized bedrooms w a shared 4-piece bath. Step outside to the covered patio, where you can relax in the hot tub & take in the peaceful surroundings. Oversized 2 car garage, w a loft with a hydraulic lift. Located minutes from excellent hiking and biking trails, & just a short ...