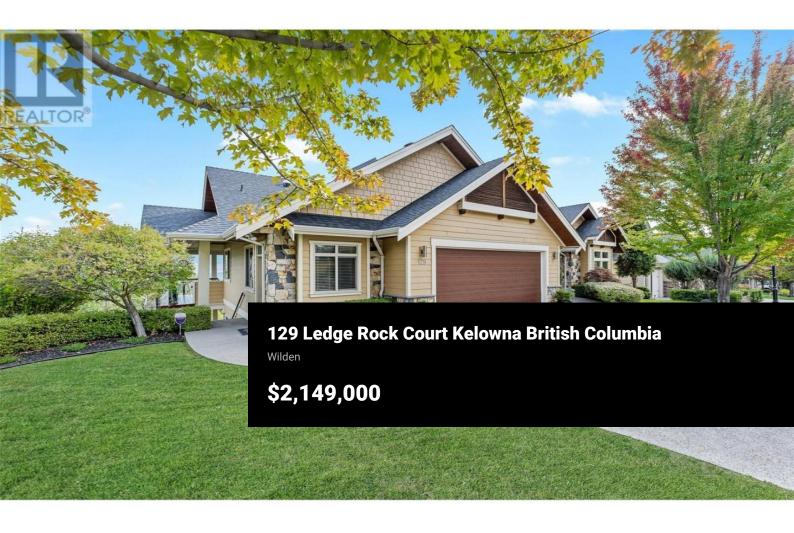

This stunning custom-built home in the sought-after Wilden community offers breathtaking valley views & exceptional attention to detail throughout. Facing west, you'll enjoy spectacular sunrises over the valley & mountains. The openconcept layout features large windows that perfectly frame the views. A gas fireplace w concrete surround adds warmth to the living room. Cherry hardwood floors flow through the main level. The gourmet kitchen is a chef's dream, w a spacious entertainment-sized island, custom rift cabinetry, granite countertops, & professional stainless-steel appliances, making it ideal for hosting guests or family gatherings. Sliding doors off the dining room lead to a remarkable outdoor living area, w a built-in kitchen & wood-burning fireplace. The main level primary suite is a private retreat, featuring its own candle lit fireplace, a walk-in closet, & a luxurious en suite w a soaking tub positioned to enjoy the view, heated floors, & a large glass shower. The lower level is designed for entertaining, offering a huge rec room, a home gym w rubber flooring, a den/flex space, & two generous-sized bedrooms w a shared 4-piece bath. Step outside to the covered patio, where you can relax in the hot tub & take in the peaceful surroundings. Oversized 2 car garage, w a loft with a hydraulic lift. Located minutes from excellent hiking and biking trails, & just a short ...