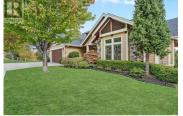

This stunning custom-built home in the sought-after Wilden community offers breathtaking valley views & exceptional attention to detail throughout. Facing west, you'll enjoy spectacular sunrises over the valley & mountains. The openconcept layout features large windows that perfectly frame the views. A gas fireplace w concrete surround adds warmth to the living room. Cherry hardwood floors flow through the main level. The gourmet kitchen is a chef's dream, w a spacious entertainment-sized island, custom rift cabinetry, granite countertops, & professional stainless-steel appliances, making it ideal for hosting guests or family gatherings. Sliding doors off the dining room lead to a remarkable outdoor living area, w a built-in kitchen & wood-burning fireplace. The main level primary suite is a private retreat, featuring its own candle lit fireplace, a walk-in closet, & a luxurious en suite w a soaking tub positioned to enjoy the view, heated floors, & a large glass shower. The lower level is designed for entertaining, offering a huge rec room, a home gym w rubber flooring, a den/flex space, & two generous-sized bedrooms w a shared 4-piece bath. Step outside to the covered patio, where you can relax in the hot tub & take in the peaceful surroundings. Oversized 2 car garage, w a loft with a hydraulic lift. Located minutes from excellent hiking and biking trails, & just a short ...