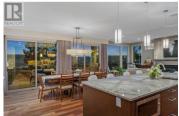

This stunning custom-built home in the sought-after Wilden community offers breathtaking valley views & exceptional attention to detail throughout. Facing west, you'll enjoy spectacular sunrises over the valley & mountains. The openconcept layout features large windows that perfectly frame the views. A gas fireplace w concrete surround adds warmth to the living room. Cherry hardwood floors flow through the main level. The gourmet kitchen is a chef's dream, w a spacious entertainment-sized island, custom rift cabinetry, granite countertops, & professional stainless-steel appliances, making it ideal for hosting guests or family gatherings. Sliding doors off the dining room lead to a remarkable outdoor living area, w a built-in kitchen & wood-burning fireplace. The main level primary suite is a private retreat, featuring its own candle lit fireplace, a walk-in closet, & a luxurious en suite w a soaking tub positioned to enjoy the view, heated floors, & a large glass shower. The lower level is designed for entertaining, offering a huge rec room, a home gym w rubber flooring, a den/flex space, & two generous-sized bedrooms w a shared 4-piece bath. Step outside to the covered patio, where you can relax in the hot tub & take in the peaceful surroundings. Oversized 2 car garage, w a loft with a hydraulic lift. Located minutes from excellent hiking and biking trails, & just a short ...