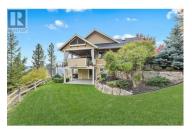

This stunning custom-built home in the sought-after Wilden community offers breathtaking valley views & exceptional attention to detail throughout. Facing west, you'll enjoy spectacular sunrises over the valley & mountains. The openconcept layout features large windows that perfectly frame the views. A gas fireplace w concrete surround adds warmth to the living room. Cherry hardwood floors flow through the main level. The gourmet kitchen is a chef's dream, w a spacious entertainment-sized island, custom rift cabinetry, granite countertops, & professional stainless-steel appliances, making it ideal for hosting guests or family gatherings. Sliding doors off the dining room lead to a remarkable outdoor living area, w a built-in kitchen & wood-burning fireplace. The main level primary suite is a private retreat, featuring its own candle lit fireplace, a walk-in closet, & a luxurious en suite w a soaking tub positioned to enjoy the view, heated floors, & a large glass shower. The lower level is designed for entertaining, offering a huge rec room, a home gym w rubber flooring, a den/flex space, & two generous-sized bedrooms w a shared 4-piece bath. Step outside to the covered patio, where you can relax in the hot tub & take in the peaceful surroundings. Oversized 2 car garage, w a loft with a hydraulic lift. Located minutes from excellent hiking and biking trails, & just a short ...