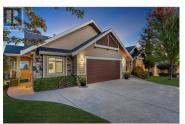

This stunning custom-built home in the sought-after Wilden community offers breathtaking valley views & exceptional attention to detail throughout. Facing west, you'll enjoy spectacular sunrises over the valley & mountains. The openconcept layout features large windows that perfectly frame the views. A gas fireplace w concrete surround adds warmth to the living room. Cherry hardwood floors flow through the main level. The gourmet kitchen is a chef's dream, w a spacious entertainment-sized island, custom rift cabinetry, granite countertops, & professional stainless-steel appliances, making it ideal for hosting guests or family gatherings. Sliding doors off the dining room lead to a remarkable outdoor living area, w a built-in kitchen & wood-burning fireplace. The main level primary suite is a private retreat, featuring its own candle lit fireplace, a walk-in closet, & a luxurious en suite w a soaking tub positioned to enjoy the view, heated floors, & a large glass shower. The lower level is designed for entertaining, offering a huge rec room, a home gym w rubber flooring, a den/flex space, & two generous-sized bedrooms w a shared 4-piece bath. Step outside to the covered patio, where you can relax in the hot tub & take in the peaceful surroundings. Oversized 2 car garage, w a loft with a hydraulic lift. Located minutes from excellent hiking and biking trails, & just a short ...