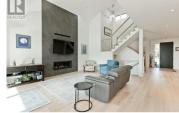

AMAZING OPPORTUNITY!! WELCOME TO 129 SUMMER WOOD DRIVE, located in the prestigious Echo Ridge WILDEN Development! Priced well below cost to build, this stunning 3969 S.F custom Fawdry built home has HIGH QUALITY upgraded finishes throughout! OPEN CONCEPT Great Room w/14 ft ceilings, quality 3/4"" white oak floors, Hunter Douglas automated blinds & stunning fireplace (gas) feature. Bright custom kitchen with gleaming Quartz countertops & High-end Stainless Steel appliances (Wolf gas range & Miele Dishwasher). Convenient Butler pantry off kitchen. Spacious PRIMARY BEDROOM ON THE MAIN with Walk-in Closet, a 5 PCE Ensuite & solid core door for quiet enjoyment. High end glass panelled staircase leads up to the grand loft/flex space( could be converted to a large bedroom) and a large bedroom with full bath. BRIGHT walk-out basement has additional XL bedroom w/full ensuite bath and its own patio entrance as part of main housecould be a potential studio for UBC student. PLUS a SEPARATE LEGAL 964 S.F. 2 BEDROOM SUITE w/own entrance and covered patio (wired for hot tub )for a great income stream. Note: special NOISE CANCELLING upgrade ensures peaceful enjoyment for all. Xeriscaped w/ UG irrigation, Water feature, Hot water on demand, Security system, Double garage w/ EV CHARGER, Culligan Reverse Osmosis water softener etc... You don't want to miss this opportunity to own thi...