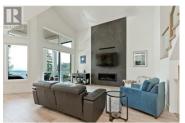

AMAZING OPPORTUNITY!! WELCOME TO 129 SUMMER WOOD DRIVE, located in the prestigious Echo Ridge WILDEN Development! Priced well below cost to build, this stunning 3969 S.F custom Fawdry built home has HIGH QUALITY upgraded finishes throughout! OPEN CONCEPT Great Room w/14 ft ceilings, quality 3/4"" white oak floors, Hunter Douglas automated blinds & stunning fireplace (gas) feature. Bright custom kitchen with gleaming Quartz countertops & High-end Stainless Steel appliances (Wolf gas range & Miele Dishwasher). Convenient Butler pantry off kitchen. Spacious PRIMARY BEDROOM ON THE MAIN with Walk-in Closet, a 5 PCE Ensuite & solid core door for quiet enjoyment. High end glass panelled staircase leads up to the grand loft/flex space( could be converted to a large bedroom) and a large bedroom with full bath. BRIGHT walk-out basement has additional XL bedroom w/full ensuite bath and its own patio entrance as part of main housecould be a potential studio for UBC student. PLUS a SEPARATE LEGAL 964 S.F. 2 BEDROOM SUITE w/own entrance and covered patio (wired for hot tub )for a great income stream. Note: special NOISE CANCELLING upgrade ensures peaceful enjoyment for all. Xeriscaped w/ UG irrigation, Water feature, Hot water on demand, Security system, Double garage w/ EV CHARGER, Culligan Reverse Osmosis water softener etc... You don't want to miss this opportunity to own thi...