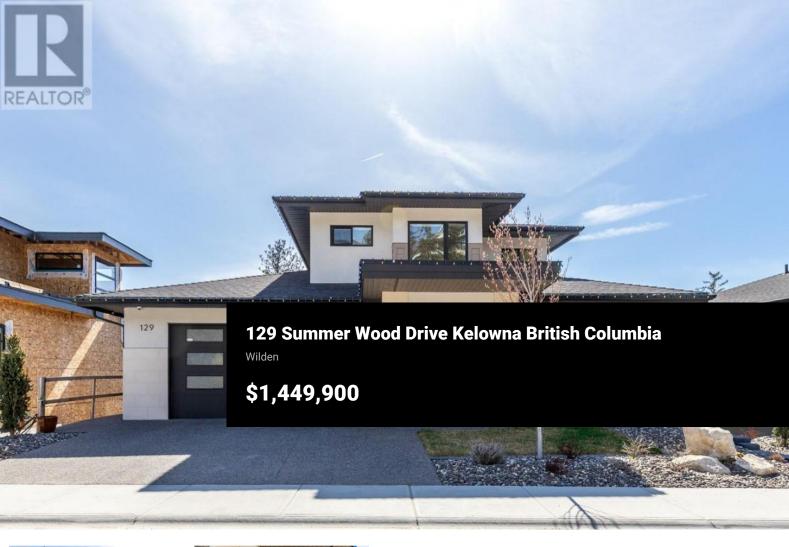

AMAZING OPPORTUNITY!! WELCOME TO 129 SUMMER WOOD DRIVE, located in the prestigious Echo Ridge WILDEN Development! Priced well below cost to build, this stunning 3969 S.F custom Fawdry built home has HIGH QUALITY upgraded finishes throughout! OPEN CONCEPT Great Room w/14 ft ceilings, quality 3/4"" white oak floors, Hunter Douglas automated blinds & stunning fireplace (gas) feature. Bright custom kitchen with gleaming Quartz countertops & High-end Stainless Steel appliances (Wolf gas range & Miele Dishwasher). Convenient Butler pantry off kitchen. Spacious PRIMARY BEDROOM ON THE MAIN with Walk-in Closet, a 5 PCE Ensuite & solid core door for quiet enjoyment. High end glass panelled staircase leads up to the grand loft/flex space( could be converted to a large bedroom) and a large bedroom with full bath. BRIGHT walk-out basement has additional XL bedroom w/full ensuite bath and its own patio entrance as part of main housecould be a potential studio for UBC student. PLUS a SEPARATE LEGAL 964 S.F. 2 BEDROOM SUITE w/own entrance and covered patio (wired for hot tub )for a great income stream. Note: special NOISE CANCELLING upgrade ensures peaceful enjoyment for all. Xeriscaped w/ UG irrigation, Water feature, Hot water on demand, Security system, Double garage w/ EV CHARGER, Culligan Reverse Osmosis water softener etc... You don't want to miss this opportunity to own thi...