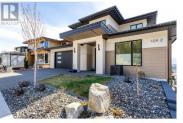

AMAZING OPPORTUNITY!! WELCOME TO 129 SUMMER WOOD DRIVE, located in the prestigious Echo Ridge WILDEN Development! Priced well below cost to build, this stunning 3969 S.F custom Fawdry built home has HIGH QUALITY upgraded finishes throughout! OPEN CONCEPT Great Room w/14 ft ceilings, quality 3/4"" white oak floors, Hunter Douglas automated blinds & stunning fireplace (gas) feature. Bright custom kitchen with gleaming Quartz countertops & High-end Stainless Steel appliances (Wolf gas range & Miele Dishwasher). Convenient Butler pantry off kitchen. Spacious PRIMARY BEDROOM ON THE MAIN with Walk-in Closet, a 5 PCE Ensuite & solid core door for quiet enjoyment. High end glass panelled staircase leads up to the grand loft/flex space( could be converted to a large bedroom) and a large bedroom with full bath. BRIGHT walk-out basement has additional XL bedroom w/full ensuite bath and its own patio entrance as part of main housecould be a potential studio for UBC student. PLUS a SEPARATE LEGAL 964 S.F. 2 BEDROOM SUITE w/own entrance and covered patio (wired for hot tub )for a great income stream. Note: special NOISE CANCELLING upgrade ensures peaceful enjoyment for all. Xeriscaped w/ UG irrigation, Water feature, Hot water on demand, Security system, Double garage w/ EV CHARGER, Culligan Reverse Osmosis water softener etc... You don't want to miss this opportunity to own thi...