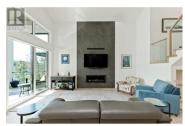

AMAZING OPPORTUNITY!! WELCOME TO 129 SUMMER WOOD DRIVE, located in the prestigious Echo Ridge WILDEN Development! Priced well below cost to build, this stunning 3969 S.F custom Fawdry built home has HIGH QUALITY upgraded finishes throughout! OPEN CONCEPT Great Room w/14 ft ceilings, quality 3/4"" white oak floors, Hunter Douglas automated blinds & stunning fireplace (gas) feature. Bright custom kitchen with gleaming Quartz countertops & High-end Stainless Steel appliances (Wolf gas range & Miele Dishwasher). Convenient Butler pantry off kitchen. Spacious PRIMARY BEDROOM ON THE MAIN with Walk-in Closet, a 5 PCE Ensuite & solid core door for quiet enjoyment. High end glass panelled staircase leads up to the grand loft/flex space( could be converted to a large bedroom) and a large bedroom with full bath. BRIGHT walk-out basement has additional XL bedroom w/full ensuite bath and its own patio entrance as part of main housecould be a potential studio for UBC student. PLUS a SEPARATE LEGAL 964 S.F. 2 BEDROOM SUITE w/own entrance and covered patio (wired for hot tub )for a great income stream. Note: special NOISE CANCELLING upgrade ensures peaceful enjoyment for all. Xeriscaped w/ UG irrigation, Water feature, Hot water on demand, Security system, Double garage w/ EV CHARGER, Culligan Reverse Osmosis water softener etc... You don't want to miss this opportunity to own thi...