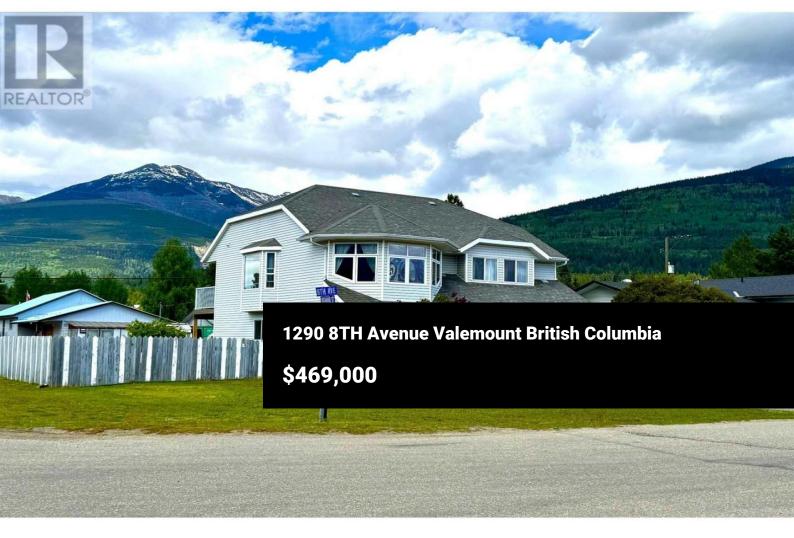

Perfect Family Home. This new listing offers a well-appointed 2-storey home on a nice corner lot. Enter into the ground level basement that is just waiting to be finished to suit your taste. Could easily be made into a rental suite with a private entrance already in place. Second floor offers 3 bedrooms and 2 bathrooms perfect for a growing family. Living room is huge with a big bright bay window letting in tons of natural light. Compact kitchen has lots of cupboards and even has a cozy breakfast nook that leads on to the sundeck. Attached double garage is great for storage. Yard is fully fenced with a convenient alley access. This home has great street appeal. This one is a must see. Don't miss out! (id:6769)