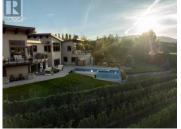

Welcome to one of the Okanagan's finest vineyard estates. Located on the edge of Penticton and the Naramata Bench, with breathtaking views over Lake Okanagan, this 12 acre property features an architectural show piece home plus 8 acres of award winning vineyard. The 10 year old home, built by Ritchie Brothers, offers over 7,000 sqft. of living space over two levels, with a vast main floor entertaining space, true chef's kitchen, dining space for 16, luxurious primary ensuite, and two offices on the main floor. The two bedroom guest suite offers nice separation from the main house. Quality construction wth ICF foundation, SIP roof, high end glazing package, reclaimed fir flooring, and much more. The lower level features two large ensuite bedrooms, a 600 sqft. gym, custom stone 2,000 bottle climate controlled wine cellar, and large screen media room. 4.5 car garage with tons of room for the toys and extra power for a workshop. The vineyard consists of Pinot Noir, Chardonnay, Cab Franc, Merlot, and Pinot Gris, with state of the art filtration and a filter house in place. The exterior amenities include a large swimming pool and 20 person infinity edge hot tub overlooking the vines and perfect for year round use. Commercial grade outdoor kitchen complete with dining area, TV lounge, and fireplace. Beautiful tiered vegetable and flower gardens complement pristine landscaping throu...