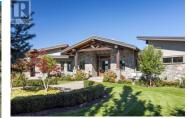

Welcome to one of the Okanagan's finest vineyard estates. Located on the edge of Penticton and the Naramata Bench, with breathtaking views over Lake Okanagan, this 12 acre property features an architectural show piece home plus 8 acres of award winning vineyard. The 10 year old home, built by Ritchie Brothers, offers over 7,000 sqft. of living space over two levels, with a vast main floor entertaining space, true chef's kitchen, dining space for 16, luxurious primary ensuite, and two offices on the main floor. The two bedroom guest suite offers nice separation from the main house. Quality construction wth ICF foundation, SIP roof, high end glazing package, reclaimed fir flooring, and much more. The lower level features two large ensuite bedrooms, a 600 sqft. gym, custom stone 2,000 bottle climate controlled wine cellar, and large screen media room. 4.5 car garage with tons of room for the toys and extra power for a workshop. The vineyard consists of Pinot Noir, Chardonnay, Cab Franc, Merlot, and Pinot Gris, with state of the art filtration and a filter house in place. The exterior amenities include a large swimming pool and 20 person infinity edge hot tub overlooking the vines and perfect for year round use. Commercial grade outdoor kitchen complete with dining area, TV lounge, and fireplace. Beautiful tiered vegetable and flower gardens complement pristine landscaping throu...