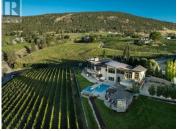

Welcome to one of the Okanagan's finest vineyard estates. Located on the edge of Penticton and the Naramata Bench, with breathtaking views over Lake Okanagan, this 12 acre property features an architectural show piece home plus 8 acres of award winning vineyard. The 10 year old home, built by Ritchie Brothers, offers over 7,000 sqft. of living space over two levels, with a vast main floor entertaining space, true chef's kitchen, dining space for 16, luxurious primary ensuite, and two offices on the main floor. The two bedroom guest suite offers nice separation from the main house. Quality construction wth ICF foundation, SIP roof, high end glazing package, reclaimed fir flooring, and much more. The lower level features two large ensuite bedrooms, a 600 sqft. gym, custom stone 2,000 bottle climate controlled wine cellar, and large screen media room. 4.5 car garage with tons of room for the toys and extra power for a workshop. The vineyard consists of Pinot Noir, Chardonnay, Cab Franc, Merlot, and Pinot Gris, with state of the art filtration and a filter house in place. The exterior amenities include a large swimming pool and 20 person infinity edge hot tub overlooking the vines and perfect for year round use. Commercial grade outdoor kitchen complete with dining area, TV lounge, and fireplace. Beautiful tiered vegetable and flower gardens complement pristine landscaping throu...