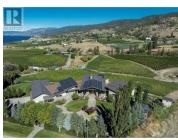

Welcome to one of the Okanagan's finest vineyard estates. Located on the edge of Penticton and the Naramata Bench, with breathtaking views over Lake Okanagan, this 12 acre property features an architectural show piece home plus 8 acres of award winning vineyard. The 10 year old home, built by Ritchie Brothers, offers over 7,000 sqft. of living space over two levels, with a vast main floor entertaining space, true chef's kitchen, dining space for 16, luxurious primary ensuite, and two offices on the main floor. The two bedroom guest suite offers nice separation from the main house. Quality construction wth ICF foundation, SIP roof, high end glazing package, reclaimed fir flooring, and much more. The lower level features two large ensuite bedrooms, a 600 sqft. gym, custom stone 2,000 bottle climate controlled wine cellar, and large screen media room. 4.5 car garage with tons of room for the toys and extra power for a workshop. The vineyard consists of Pinot Noir, Chardonnay, Cab Franc, Merlot, and Pinot Gris, with state of the art filtration and a filter house in place. The exterior amenities include a large swimming pool and 20 person infinity edge hot tub overlooking the vines and perfect for year round use. Commercial grade outdoor kitchen complete with dining area, TV lounge, and fireplace. Beautiful tiered vegetable and flower gardens complement pristine landscaping throu...