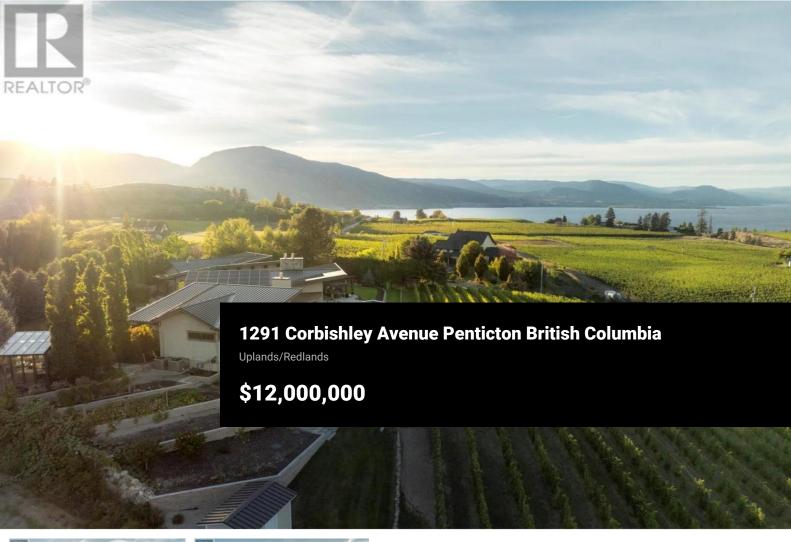

Welcome to one of the Okanagan's finest vineyard estates. Located on the edge of Penticton and the Naramata Bench, with breathtaking views over Lake Okanagan, this 12 acre property features an architectural show piece home plus 8 acres of award winning vineyard. The 10 year old home, built by Ritchie Brothers, offers over 7,000 sqft. of living space over two levels, with a vast main floor entertaining space, true chef's kitchen, dining space for 16, luxurious primary ensuite, and two offices on the main floor. The two bedroom guest suite offers nice separation from the main house. Quality construction wth ICF foundation, SIP roof, high end glazing package, reclaimed fir flooring, and much more. The lower level features two large ensuite bedrooms, a 600 sqft. gym, custom stone 2,000 bottle climate controlled wine cellar, and large screen media room. 4.5 car garage with tons of room for the toys and extra power for a workshop. The vineyard consists of Pinot Noir, Chardonnay, Cab Franc, Merlot, and Pinot Gris, with state of the art filtration and a filter house in place. The exterior amenities include a large swimming pool and 20 person infinity edge hot tub overlooking the vines and perfect for year round use. Commercial grade outdoor kitchen complete with dining area, TV lounge, and fireplace. Beautiful tiered vegetable and flower gardens complement pristine landscaping throu...