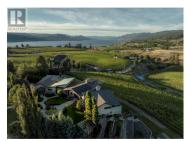

Welcome to one of the Okanagan's finest vineyard estates. Located on the edge of Penticton and the Naramata Bench, with breathtaking views over Lake Okanagan, this 12 acre property features an architectural show piece home plus 8 acres of award winning vineyard. The 10 year old home, built by Ritchie Brothers, offers over 7,000 sqft. of living space over two levels, with a vast main floor entertaining space, true chef's kitchen, dining space for 16, luxurious primary ensuite, and two offices on the main floor. The two bedroom guest suite offers nice separation from the main house. Quality construction wth ICF foundation, SIP roof, high end glazing package, reclaimed fir flooring, and much more. The lower level features two large ensuite bedrooms, a 600 sqft. gym, custom stone 2,000 bottle climate controlled wine cellar, and large screen media room. 4.5 car garage with tons of room for the toys and extra power for a workshop. The vineyard consists of Pinot Noir, Chardonnay, Cab Franc, Merlot, and Pinot Gris, with state of the art filtration and a filter house in place. The exterior amenities include a large swimming pool and 20 person infinity edge hot tub overlooking the vines and perfect for year round use. Commercial grade outdoor kitchen complete with dining area, TV lounge, and fireplace. Beautiful tiered vegetable and flower gardens complement pristine landscaping throu...