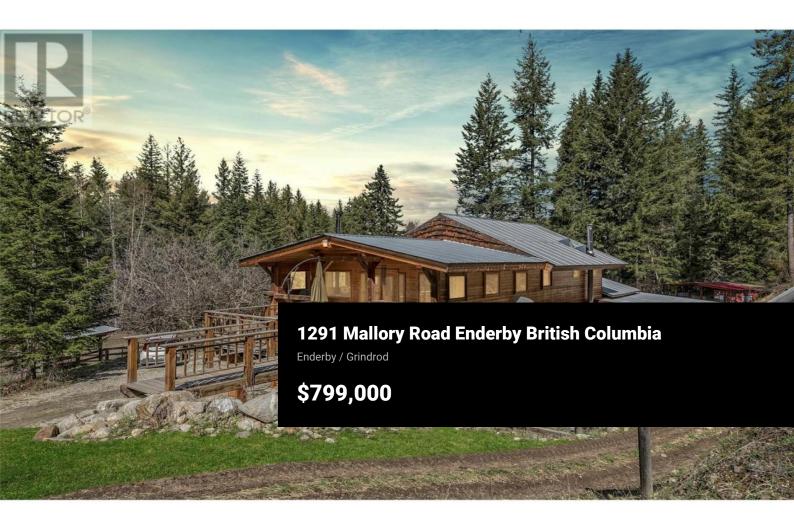

Welcome to 1291 Mallory Road, Enderby, BC - a nature lover's paradise and a dream come true for horse enthusiasts! Nestled on a picturesque hillside, this stunning acreage offers a blend of rustic charm and modern comfort, ideal for those seeking semi-off grid living. Step into your hillside retreat featuring exquisite post and beam construction, designed to harmonize with the serene natural surroundings. The property boasts direct access to crown land, offering endless opportunities for outdoor adventures at your doorstep. Horse lovers will be delighted by the equestrian facilities, including spacious horse shelters, a wood shed, a fully equipped workshop, and a riding arena. Whether you're an avid rider or simply enjoy the presence of these majestic animals, this property caters to all your equine needs. Imagine waking up to the serene sounds of nature and enjoying the tranquility of your private sanctuary. The expansive grounds provide ample space for gardening, hiking, or simply relaxing amidst nature. This semi-off grid living experience ensures a sustainable lifestyle, with the balance of seclusion and convenience. Additionally, there is potential for a suite with a few alterations, providing flexibility for guests or additional family members. Don't miss the chance to own this extraordinary piece of paradise. 1291 Mallory Road is more than just a home; it's a lifestyl...