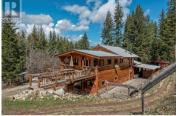

Welcome to 1291 Mallory Road, Enderby, BC - a nature lover's paradise and a dream come true for horse enthusiasts! Nestled on a picturesque hillside, this stunning acreage offers a blend of rustic charm and modern comfort, ideal for those seeking semi-off grid living. Step into your hillside retreat featuring exquisite post and beam construction, designed to harmonize with the serene natural surroundings. The property boasts direct access to crown land, offering endless opportunities for outdoor adventures at your doorstep. Horse lovers will be delighted by the equestrian facilities, including spacious horse shelters, a wood shed, a fully equipped workshop, and a riding arena. Whether you're an avid rider or simply enjoy the presence of these majestic animals, this property caters to all your equine needs. Imagine waking up to the serene sounds of nature and enjoying the tranquility of your private sanctuary. The expansive grounds provide ample space for gardening, hiking, or simply relaxing amidst nature. This semi-off grid living experience ensures a sustainable lifestyle, with the balance of seclusion and convenience. Additionally, there is potential for a suite with a few alterations, providing flexibility for guests or additional family members. Don't miss the chance to own this extraordinary piece of paradise. 1291 Mallory Road is more than just a home; it's a lifestyl...