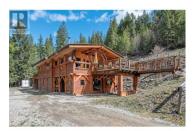

Welcome to 1291 Mallory Road, Enderby, BC - a nature lover's paradise and a dream come true for horse enthusiasts! Nestled on a picturesque hillside, this stunning acreage offers a blend of rustic charm and modern comfort, ideal for those seeking semi-off grid living. Step into your hillside retreat featuring exquisite post and beam construction, designed to harmonize with the serene natural surroundings. The property boasts direct access to crown land, offering endless opportunities for outdoor adventures at your doorstep. Horse lovers will be delighted by the equestrian facilities, including spacious horse shelters, a wood shed, a fully equipped workshop, and a riding arena. Whether you're an avid rider or simply enjoy the presence of these majestic animals, this property caters to all your equine needs. Imagine waking up to the serene sounds of nature and enjoying the tranquility of your private sanctuary. The expansive grounds provide ample space for gardening, hiking, or simply relaxing amidst nature. This semi-off grid living experience ensures a sustainable lifestyle, with the balance of seclusion and convenience. Additionally, there is potential for a suite with a few alterations, providing flexibility for guests or additional family members. Don't miss the chance to own this extraordinary piece of paradise. 1291 Mallory Road is more than just a home; it's a lifestyl...