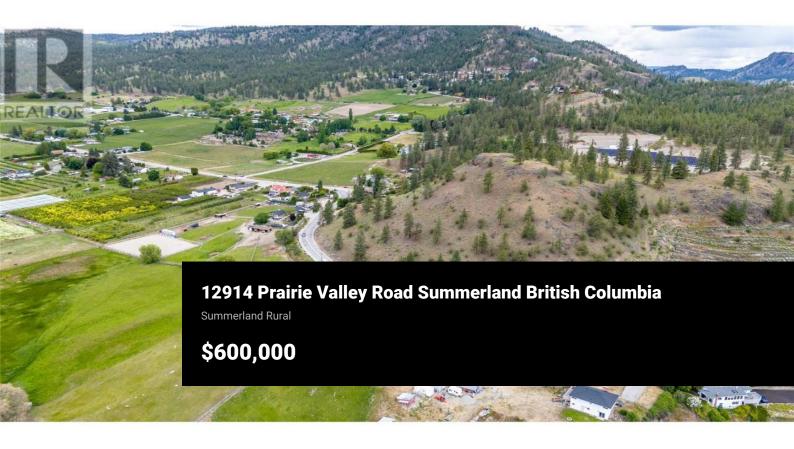

Developer Alert! This 5.4 acre property is zoned Residential Medium Density (RMD) and is offered for sale in conjunction with MLS #10322903 for a proposed townhouse or half duplex development project, subject to full urban servicing (water, sewer, electrical & storm sewer). Offering beautiful views of Prairie Valley overlooking orchards, vineyards and the Kettle Valley Steam Railway. Adjacent to municipal lands designated for the future Eco Village project and in close proximity to hiking & mountain bike trails, wineries, and all downtown amenities. Please see the listing brokerage for more information! (id:6769)