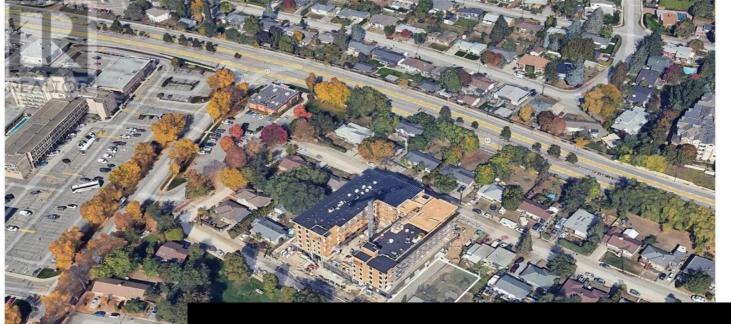

## **1294 Devonshire Avenue Kelowna British Columbia** Springfield/Spall

\$1,369,999

×××

RE/MAX Kelowna 100-1553 Harvey Avenue Kelowna, BC, Canada

×××

Opportunity for re-development in the Capri Centre corridor. The City OCP currently supports multi-family re-development up to 6 stories, with a possibility of higher density. Currently the property has a solid 4 bedroom 2 bath income-generating home with \$3900 total monthly rent, Main house \$2500 plus utilities and Lower level \$1400 including utilities. 75 X 125 lot with close proximity to all amenities, grocery store, restaurants, downtown, and easy access to Highway 97. (id:6769)