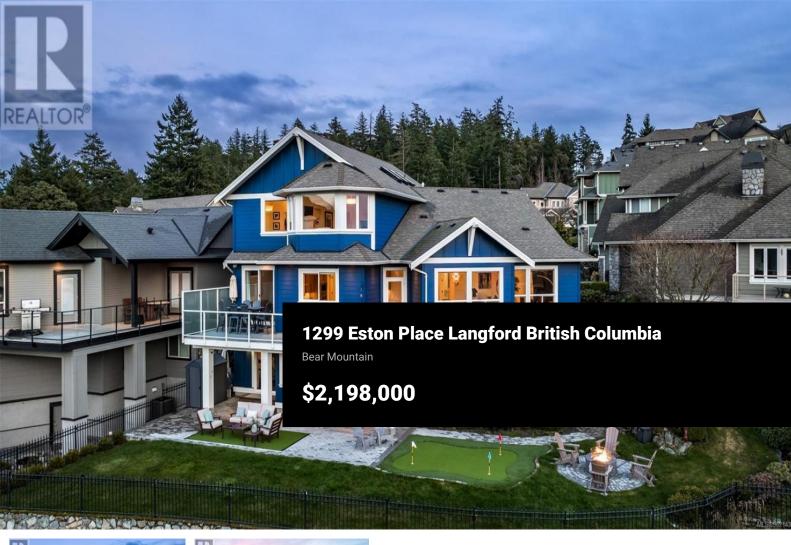

Welcome to 1299 Eston Place, a stunning retreat nestled in the prestigious resort community of Bear Mountain. This award winning home has it all... 4,700+ sqft, 6 spacious bedrooms, 5 spa like bathrooms. This home offers breathtaking views, located at the end of a serene cul-de-sac atop the mountain, only minutes away from the amenities of this picturesque community. This residence offers the perfect blend of luxury and convenience. Crafted by renowned builder Terry Johal, this home exudes quality and sophistication from the moment you step inside. The 19' vaulted ceilings in the open living/dining room create a grand ambiance, complemented by a cozy gas fireplace and designer light fixtures. The kitchen is a culinary masterpiece, boasting high-end cabinetry, accent lighting, Bosch appliances, and a large island, perfect for gatherings. Whitewashed oak flooring flows throughout, adding to the home's elegant charm. Every detail has been meticulously curated, from the luxurious finishes to the spacious, legal 2-bed fully selfcontained suite offering 9ft ceilings. Winner of the gold CARE award in 2014, this home exemplifies excellence in craftsmanship and design. Additionally, this home offers modern amenities for your convenience and enjoyment, including an EV charger in the double car garage for eco-friendly transportation, and a mini putting green in the backyard, perfect...