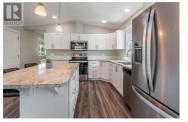

**RE/MAX Kelowna** 100-1553 Harvey Avenue Kelowna, BC, Canada

Welcome to this 2021 built modular home in Golden Arrow Mobile Home Park in beautiful Okanagan Falls. This desirable park is close to the south end of Skaha Lake and its beaches, as well as a short distance from local wineries, fruit stands, District Wine Village, and only a quick 15 minutes drive to Penticton and a 40 minute drive to Apex Mountain Resort. Boasting 2 bedrooms and 2 full bathrooms, this home features a bright and open floorplan, a large kitchen with loads of cupboard and counter space, pull-up eating bar/island & stainless steel appliances, and adjacent living room. The primary bedroom is huge and has a full 4pc ensuite and walk-in closet. There's also the second bedroom and full bathroom and a large laundry room. The outside entertaining space is fantastic with a covered deck including removable shade walls. There is front and back parking access and room in the back for garden space including a storage shed. Golden Arrow Mobile Home Park is a 55+ park with no rentals and pets permitted with park approval. Pad rental is \$555 and includes water. Quick possession possible book your private viewing today. (id:6769)