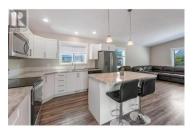

**RE/MAX Kelowna** 100-1553 Harvey Avenue Kelowna, BC, Canada

Welcome to this 2021 built modular home in Golden Arrow Mobile Home Park in beautiful Okanagan Falls. This desirable park is close to the south end of Skaha Lake and its beaches, as well as a short distance from local wineries, fruit stands, District Wine Village, and only a quick 15 minutes drive to Penticton and a 40 minute drive to Apex Mountain Resort. Boasting 2 bedrooms and 2 full bathrooms, this home features a bright and open floorplan, a large kitchen with loads of cupboard and counter space, pull-up eating bar/island & stainless steel appliances, and adjacent living room. The primary bedroom is huge and has a full 4pc ensuite and walk-in closet. There's also the second bedroom and full bathroom and a large laundry room. The outside entertaining space is fantastic with a covered deck including removable shade walls. There is front and back parking access and room in the back for garden space including a storage shed. Golden Arrow Mobile Home Park is a 55+ park with no rentals and pets permitted with park approval. Pad rental is \$555 and includes water. Quick possession possible book your private viewing today. (id:6769)