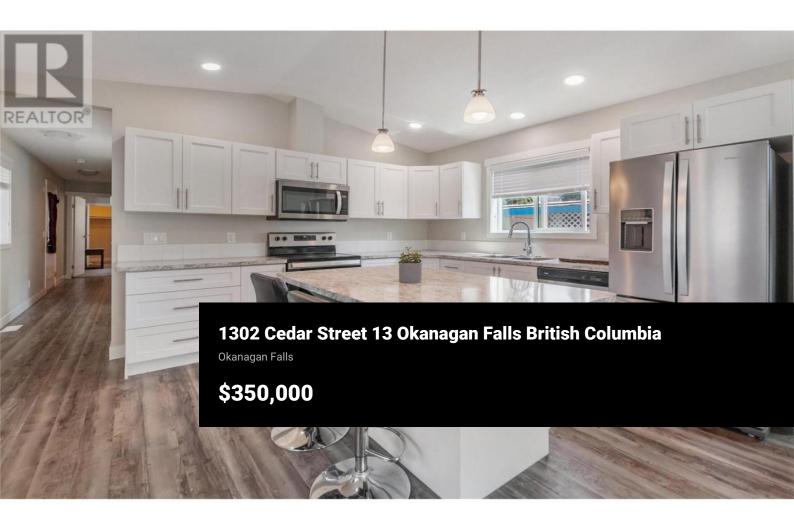

**RE/MAX Kelowna** 100-1553 Harvey Avenue Kelowna, BC, Canada

Welcome to this 2021 built modular home in Golden Arrow Mobile Home Park in beautiful Okanagan Falls. This desirable park is close to the south end of Skaha Lake and its beaches, as well as a short distance from local wineries, fruit stands, District Wine Village, and only a quick 15 minutes drive to Penticton and a 40 minute drive to Apex Mountain Resort. Boasting 2 bedrooms and 2 full bathrooms, this home features a bright and open floorplan, a large kitchen with loads of cupboard and counter space, pull-up eating bar/island & stainless steel appliances, and adjacent living room. The primary bedroom is huge and has a full 4pc ensuite and walk-in closet. There's also the second bedroom and full bathroom and a large laundry room. The outside entertaining space is fantastic with a covered deck including removable shade walls. There is front and back parking access and room in the back for garden space including a storage shed. Golden Arrow Mobile Home Park is a 55+ park with no rentals and pets permitted with park approval. Pad rental is \$555 and includes water. Quick possession possible book your private viewing today. (id:6769)