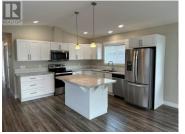

Welcome to this like-new modular home in the sought-after Golden Arrow Mobile Home Park in picturesque Okanagan Falls. Ideally located near the south end of Skaha Lake, this home offers easy access to stunning beaches, local wineries, fruit stands, and the popular District Wine Village. Plus, it's just a 15-minute drive to Penticton and 40 minutes to Apex Mountain Resort. Inside, you'll find 2 spacious bedrooms and 2 full bathrooms, complemented by a bright, open floor plan. The large kitchen features ample counter and cupboard space, a pull-up eating bar/island, and sleek stainless steel appliances, flowing seamlessly into the adjacent living room. The primary bedroom is generously sized, complete with a 4-piece ensuite and walk-in closet. There's also a second bedroom, another full bathroom, and a large laundry room for added convenience. Outdoor living is a dream with a covered deck, complete with removable shade walls for year-round enjoyment. The property also offers front and back parking access, plus space for a garden and a storage shed. Golden Arrow Mobile Home Park is a 55+ community with no rentals, and pets are allowed with park approval. Pad rental is \$570/month and includes water. Quick possession is possible--schedule your private viewing today! (id:6769)