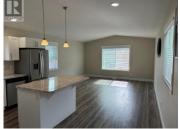

Welcome to this like-new modular home in the sought-after Golden Arrow Mobile Home Park in picturesque Okanagan Falls. Ideally located near the south end of Skaha Lake, this home offers easy access to stunning beaches, local wineries, fruit stands, and the popular District Wine Village. Plus, it's just a 15-minute drive to Penticton and 40 minutes to Apex Mountain Resort. Inside, you'll find 2 spacious bedrooms and 2 full bathrooms, complemented by a bright, open floor plan. The large kitchen features ample counter and cupboard space, a pull-up eating bar/island, and sleek stainless steel appliances, flowing seamlessly into the adjacent living room. The primary bedroom is generously sized, complete with a 4-piece ensuite and walk-in closet. There's also a second bedroom, another full bathroom, and a large laundry room for added convenience. Outdoor living is a dream with a covered deck, complete with removable shade walls for year-round enjoyment. The property also offers front and back parking access, plus space for a garden and a storage shed. Golden Arrow Mobile Home Park is a 55+ community with no rentals, and pets are allowed with park approval. Pad rental is \$570/month and includes water. Quick possession is possible--schedule your private viewing today! (id:6769)