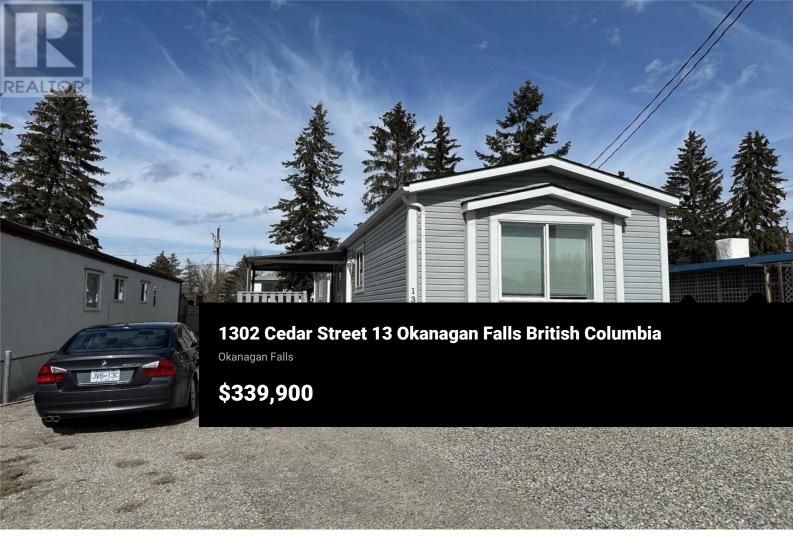

Welcome to this like-new modular home in the sought-after Golden Arrow Mobile Home Park in picturesque Okanagan Falls. Ideally located near the south end of Skaha Lake, this home offers easy access to stunning beaches, local wineries, fruit stands, and the popular District Wine Village. Plus, it's just a 15-minute drive to Penticton and 40 minutes to Apex Mountain Resort. Inside, you'll find 2 spacious bedrooms and 2 full bathrooms, complemented by a bright, open floor plan. The large kitchen features ample counter and cupboard space, a pull-up eating bar/island, and sleek stainless steel appliances, flowing seamlessly into the adjacent living room. The primary bedroom is generously sized, complete with a 4-piece ensuite and walk-in closet. There's also a second bedroom, another full bathroom, and a large laundry room for added convenience. Outdoor living is a dream with a covered deck, complete with removable shade walls for year-round enjoyment. The property also offers front and back parking access, plus space for a garden and a storage shed. Golden Arrow Mobile Home Park is a 55+ community with no rentals, and pets are allowed with park approval. Pad rental is \$570/month and includes water. Quick possession is possible--schedule your private viewing today! (id:6769)