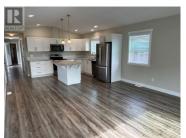

Welcome to this like-new modular home in the sought-after Golden Arrow Mobile Home Park in picturesque Okanagan Falls. Ideally located near the south end of Skaha Lake, this home offers easy access to stunning beaches, local wineries, fruit stands, and the popular District Wine Village. Plus, it's just a 15-minute drive to Penticton and 40 minutes to Apex Mountain Resort. Inside, you'll find 2 spacious bedrooms and 2 full bathrooms, complemented by a bright, open floor plan. The large kitchen features ample counter and cupboard space, a pull-up eating bar/island, and sleek stainless steel appliances, flowing seamlessly into the adjacent living room. The primary bedroom is generously sized, complete with a 4-piece ensuite and walk-in closet. There's also a second bedroom, another full bathroom, and a large laundry room for added convenience. Outdoor living is a dream with a covered deck, complete with removable shade walls for year-round enjoyment. The property also offers front and back parking access, plus space for a garden and a storage shed. Golden Arrow Mobile Home Park is a 55+ community with no rentals, and pets are allowed with park approval. Pad rental is \$570/month and includes water. Quick possession is possible--schedule your private viewing today! (id:6769)