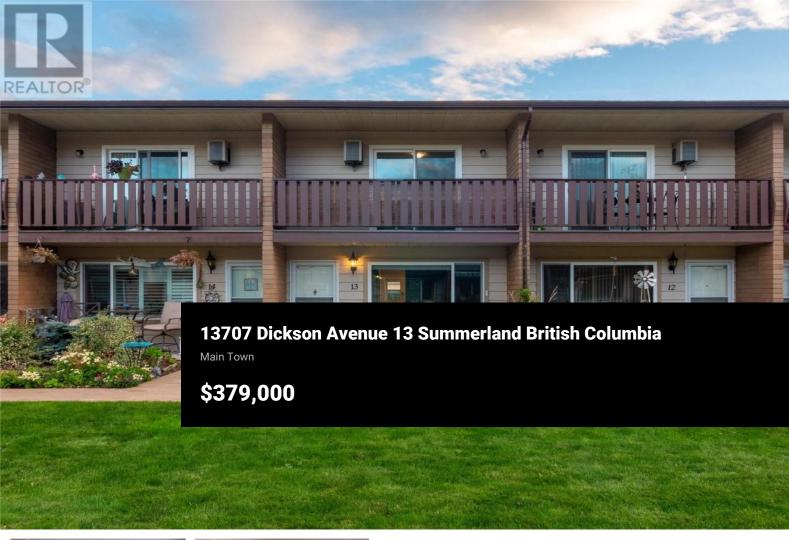

This centrally located townhome is truly a must see! Meticulously maintained, this 2 bedroom 2 bath townhouse with no age restrictions is the perfect property for a young family, retiree or investor. Enjoy barbecuing on one of the patios in the summer and take in the warmth of the cozy gas fire place in the winter. On the main level you will find your primary living areas and a 2 piece bathroom with a second full bathroom, your bedrooms and a bonus/storage room upstairs. Just blocks from downtown Summerland and close proximity to parks and schools you can't find a better location. The strata allows long term rentals and up to two small pets. All measurements and data approx and should be verified if deemed important. (id:6769)