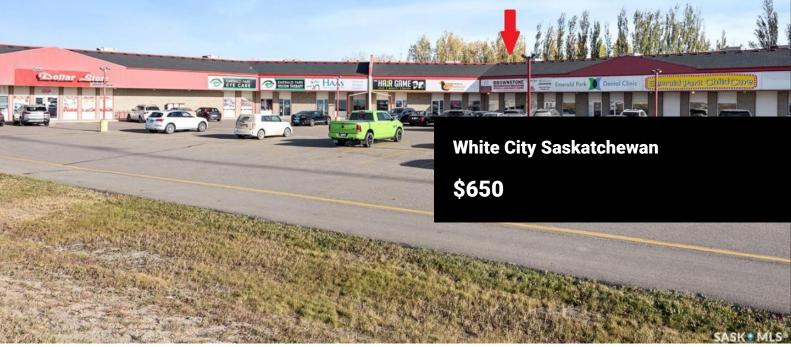

If you have been looking for a professional office space(furnished), this opportunity is just for you! Included in your rent is free Wi-Fi, professional grade business equipment, a large boardroom, video conferencing room and free parking. It also includes a fully equipped kitchen, 24/7 access to the building, free parking and utilities/facility management. This great property is conveniently located 10 minutes from Regina, just off the #1 Highway with close access to businesses in Emerald Park, White City, Balgonie and Pilot Butte. (id:6769)