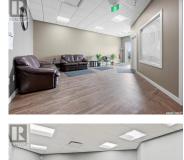

If you have been looking for a professional office space(furnished), this opportunity is just for you! Included in your rent is free Wi-Fi, professional grade business equipment, a large boardroom, video conferencing room and free parking. It also includes a fully equipped kitchen, 24/7 access to the building, free parking and utilities/facility management. This great property is conveniently located 10 minutes from Regina, just off the #1 Highway with close access to businesses in Emerald Park, White City, Balgonie and Pilot Butte. (id:6769)