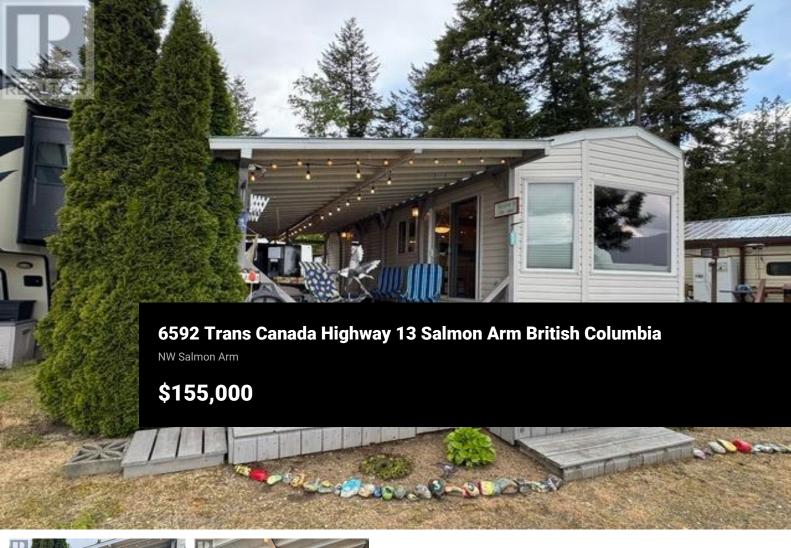

Your Perfect Shuswap Waterfront Getaway Awaits! Ready to make lifelong memories by the water? Discover this rare opportunity at Glen Echo Resort--a beautifully maintained, east-facing 12x36 park model with unobstructed views of Shuswap Lake! One of only five park models in the resort with 50 amp power, this turn-key property comes fully furnished including deck fridge, BBQ, picnic table and storage shed. Featuring a spacious 12x36 covered deck, plus an additional front deck perfect for soaking up the lake views. Bring your boat-your own private approved buoy (a Transport Canada compliant 2400 lb anchor) is included! Shareholders enjoy no monthly fees--yes, everything is covered, from amenities to beach access. This peaceful, gated resort community offers a sandy beach, playground and full-time onsite manager. Inside, enjoy modern comforts with a fridge, stove, microwave, stacker washer/dryer, and a handy storage shed. Use it from Easter to Thanksgiving for unforgettable summers on the water. With only 20 shareholders, Glen Echo offers a warm, welcoming vibe that you'll love. Come explore this hidden gem-your lakefront escape is waiting! (id:6769)