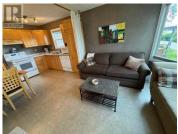

Your Perfect Shuswap Waterfront Getaway Awaits! Ready to make lifelong memories by the water? Discover this rare opportunity at Glen Echo Resort--a beautifully maintained, east-facing 12x36 park model with unobstructed views of Shuswap Lake! One of only five park models in the resort with 50 amp power, this turn-key property comes fully furnished including deck fridge, BBQ, picnic table and storage shed. Featuring a spacious 12x36 covered deck, plus an additional front deck perfect for soaking up the lake views. Bring your boat-your own private approved buoy (a Transport Canada compliant 2400 lb anchor) is included! Shareholders enjoy no monthly fees--yes, everything is covered, from amenities to beach access. This peaceful, gated resort community offers a sandy beach, playground and full-time onsite manager. Inside, enjoy modern comforts with a fridge, stove, microwave, stacker washer/dryer, and a handy storage shed. Use it from Easter to Thanksgiving for unforgettable summers on the water. With only 20 shareholders, Glen Echo offers a warm, welcoming vibe that you'll love. Come explore this hidden gem-your lakefront escape is waiting! (id:6769)