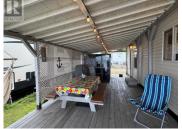

Your Perfect Shuswap Waterfront Getaway Awaits! Ready to make lifelong memories by the water? Discover this rare opportunity at Glen Echo Resort--a beautifully maintained, east-facing 12x36 park model with unobstructed views of Shuswap Lake! One of only five park models in the resort with 50 amp power, this turn-key property comes fully furnished including deck fridge, BBQ, picnic table and storage shed. Featuring a spacious 12x36 covered deck, plus an additional front deck perfect for soaking up the lake views. Bring your boat-your own private approved buoy (a Transport Canada compliant 2400 lb anchor) is included! Shareholders enjoy no monthly fees--yes, everything is covered, from amenities to beach access. This peaceful, gated resort community offers a sandy beach, playground and full-time onsite manager. Inside, enjoy modern comforts with a fridge, stove, microwave, stacker washer/dryer, and a handy storage shed. Use it from Easter to Thanksgiving for unforgettable summers on the water. With only 20 shareholders, Glen Echo offers a warm, welcoming vibe that you'll love. Come explore this hidden gem-your lakefront escape is waiting! (id:6769)